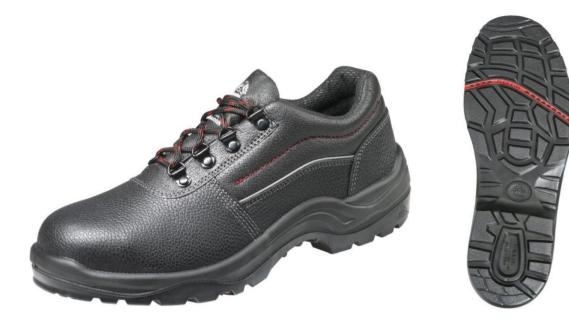

#### DESCRIPTION

Bora S1 is an exclusive safety shoes outdoor line with modern and functional design, providing technologies and protection through light and comfortable shoes

| DESCRIPTION           | DETAIL                           |
|-----------------------|----------------------------------|
| Color                 | Black                            |
| Construction          | Pouring Polyurethane             |
| Upper                 | Cow Split Leather (Barton Print) |
| Lining                | Cambrelle-Black                  |
| Anti-Penetration Sole | -                                |
| Insole                | EVA – Textile                    |
| Safety Toecap         | Steel – Impact Resistance 200J   |
| Midsole               | Polyurethane (Low Density)       |
| Outsole               | Polyurethane (high Density)      |
| Fitting               | Light Weight/Comfortable         |
| Standard              | CE-EN ISO 20345 : 2011           |
|                       | S1 SRC                           |