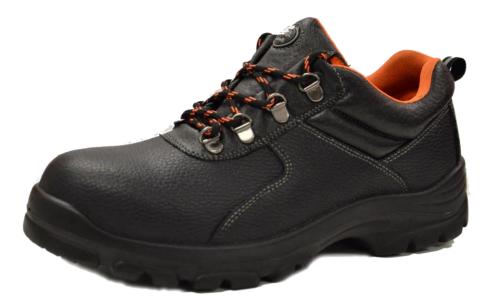

### DESCRIPTION

Sabre is an exclusive safety shoes with modern and functional design, providing technologies and protection through light and comfortable shoes

| DESCRIPTION           | DETAIL                           |
|-----------------------|----------------------------------|
| Color                 | Black                            |
| Construction          | Polyurethane Direct Injected     |
| Upper                 | Embossed Cow split leather       |
| Lining                | Orange Mesh                      |
| Anti-Penetration Sole | -                                |
| Insole                | EVA-Mesh                         |
| Safety Toecap         | Steel-Impact Resistance 200J     |
| Midsole               | -                                |
| Outsole               | Polyurethane Single Density      |
| Fitting               | Comfort & Design toe Thai People |
| Standard              | CE EN ISO 20345 : 2011           |
|                       | SB SRA                           |