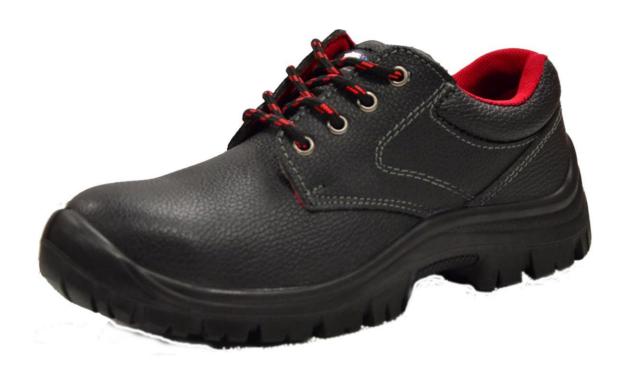

# **SABRE LOW**

# SIMPLE BUT SAFETY FOR ALL PURPOSE

**ARTICLE** 834-6581

**SIZE RANGE** UK 6-12 (Incl. 6.5)

**CONTR. TECH. Direct Injected** 

#### **DESCRIPTION**

Sabre Low is an exclusive safety shoes with modern and functional design, providing technologies and protection through light and comfortable shoes

| DESCRIPTION           | DETAIL                         |
|-----------------------|--------------------------------|
| Color                 | Black                          |
| Construction          | Polyurethane Direct Injected   |
| Upper                 | Embossed Cow split leather     |
| Lining                | Mesh lining                    |
| Anti-Penetration Sole | -                              |
| Insole                | EVA-Mesh                       |
| Safety Toecap         | Steel-Impact Resistance 200J   |
| Midsole               |                                |
| Outsole               | PU Single Density              |
| Fitting               | Comfortable with wide top cap. |
| Standard              | CE EN ISO 20345 : 2011         |
|                       | SB/SRA                         |