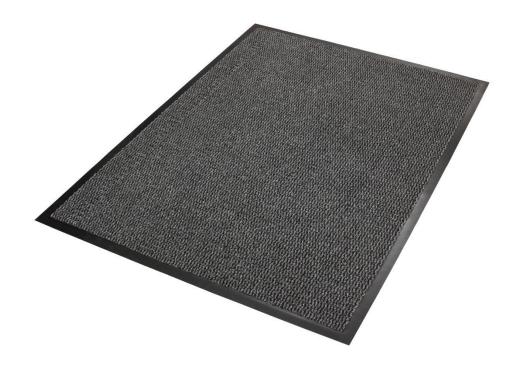

**Generic Data** 

Product Code: FC46090DCBWV

Customer Product Code: 4154496

Description : Doortex Advantagemat Entrance Mat

Brand : Doortex Advantagemat

Shape: Rectangular

Dimensions in CM:  $60 \times 90 \times 0.75$ 

Weight in KG: 1.56 Kg

Pack Size in CM: 62 x 10 x 11

Weght: 1.71 Kg

Bar Code : 5060044744419

Material: Polypropylene fibres with vinyl backing

Recyclable: No

Colour: Anthracite

Backing : Vinyl anti-slip backing

Application : For indoor use

Commodity Code: 57033910

Country of Origin: UK

Production Method: N/A

Tolerance: 10%

The details listed above are confidential . They are based on our present state of knowledge, and are relevant to the product with regard to any safety requirements. They do not give any warranty or assurance.