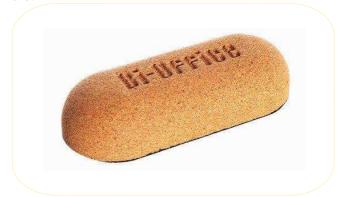

# **PRODUCT NAME:** Earth Recycled Cork Magnetic Eraser

### **Eco-friendly Recycled Cork Magnetic Eraser**

### FEATURES AND BENEFITS:

- Natural cork from sustainable forests
- Durable and stylish, magnetised to stick to magnetic whiteboards
- Fully recyclable

### PRODUCT IMAGE: