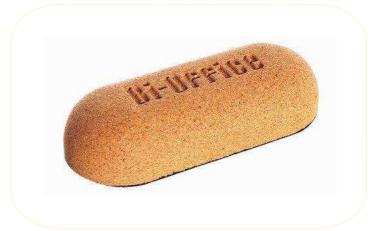

# **PRODUCT NAME:** Earth Recycled Cork Magnetic Eraser

### **Eco-friendly Recycled Cork Magnetic Eraser**

### FEATURES AND BENEFITS:

- Natural cork from sustainable forests
- Durable and stylish, magnetised to stick to magnetic whiteboards
- Fully recyclable

### PRODUCT IMAGE: