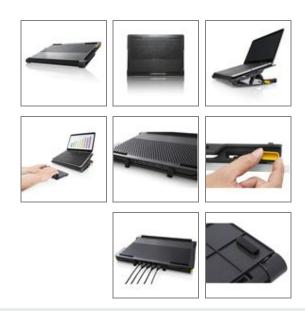

## **Description**

A Compact Cooling Platform for your Laptop. Turn your laptop into a workstation with the Targus Chill Mat+ with 4-port Hub. Dual fans keep your laptop cool, a 4-port hub allows you to connect all your peripherals, plus the adjustable height allows you to use it as a laptop stand. Use it flat, or at the highest setting (4") with an external keyboard for better ergonomics.

## **Features**

- Sturdy, durable construction
- Dual fans to help keep you and your laptop cool; 4-port USB 2.0 hub for connection to peripherals; Adjustable height (4 levels) lets you use as a laptop stand with external keyboard; Bottom ledge keeps laptop in place.
- Fan Speed 2500 RPM