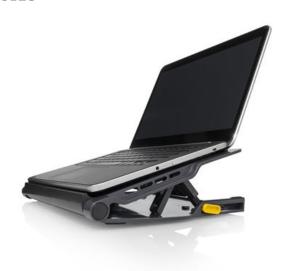

## **Description**

A Compact Cooling Platform for your Laptop. Turn your laptop into a workstation with the Targus Chill Mat+ with 4-port Hub. Dual fans keep your laptop cool, a 4-port hub allows you to connect all your peripherals, plus the adjustable height allows you to use it as a laptop stand. Use it flat, or at the highest setting (4") with an external keyboard for better ergonomics.

## **Features**

- Sturdy, durable construction
- Dual fans to help keep you and your laptop cool; 4-port USB 2.0 hub for connection to peripherals; Adjustable height (4 levels) lets you use as a laptop stand with external keyboard; Bottom ledge keeps laptop in place.
- Fan Speed 2500 RPM