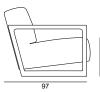

## SIZE

chair L 1051 H 760 P 970 seating L 1310 H 400 P 580 backrest L 660 H 420

Net weight a chair: 41,0 Kg

Gross weight a chair: 46,0 Kg

WEIGHT

97 PACKAGING

1 x package

1530x980x800

**VOLUME** M<sup>3</sup> package: 1,20

Dimensions in millimeters

OARCO201

TECHNICAL DATASHEET

OFFICE FURNITURE