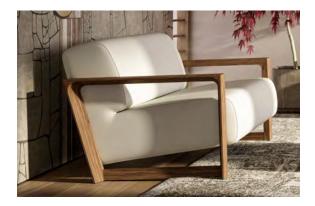

## DESCRIPTION

Arco sofa 2-seater

#### STRUCTURE

Structural inner frame made from Elliottis plywood, solid spruce, birch plywood and hardboard. Seat cushions supported on elastic cords.

#### PADDING: cut-to-size highly elastic polyurethane foam sheets wrapped in resinated wadding (Dacron)

Seat: thickness 65 mm, density 35 kg/m<sup>3</sup> Backrest: thickness 65 mm, density 25 kg/m<sup>3</sup>

# LEGS / FRAME / BASE

Leg/armrest in natural varnished solid ash wood. Woolen protective pads for hardwood or polyethylene glides for hard flooring