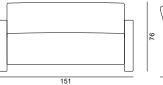

## SIZE

chair L 1051 H 760 P 970 seating L 1310 H 400 P 580 backrest L 660 H 420

Net weight a chair: 41,0 Kg

Gross weight a chair: 46,0 Kg

WEIGHT

97 PACKAGING

1 x package

1530x980x800

**VOLUME** M<sup>3</sup> package: 1,20

Dimensions in millimeters

OARCO201

TECHNICAL DATASHEET

OFFICE FURNITURE