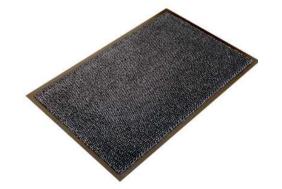

## ULTIMAT INDOOR ENTRANCE MATS

Doortex introduces its premium indoor entrance mat solution. Doortex Ultimat is unlike any other scraper/ soaker mat you have previously used.

- The ultimate dust and moisture control mat.
- Produced from a combination of microfibre & polypropylene, for maximum moisture removal and retention, and ultra strong polypropylene scraper fibres.
- Excellent water absorption qualities comply to DIN 660951 and equate to a huge 5 litres per m<sup>2</sup>.
- The polypropylene fibre content acts as tiny brushes to remove dirt and dust while adding greater strength and life length to the mat.
- Combined pile weight of 800 grams/m<sup>2</sup> demonstrated the high quality constru
- Fully machine washable for convenient maintenance (to 40°C)
- Smooth PVC backing for additional stability.
- Available in a choice of 5 sizes and 2 colours.