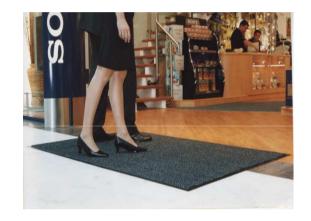

## ULTIMAT INDOOR ENTRANCE MATS

Doortex introduces its premium indoor entrance mat solution. Doortex Ultimat is unlike any other scraper/ soaker mat you have previously used.

- The ultimate dust and moisture control mat.
- Produced from a combination of microfibre & polypropylene, for maximum moisture removal and retention, and ultra strong polypropylene scraper fibres.
- Excellent water absorption qualities comply to DIN 660951 and equate to a huge 5 litres per m<sup>2</sup>.
- The polypropylene fibre content acts as tiny brushes to remove dirt and dust while adding greater strength and life length to the mat.
- Combined pile weight of 800 grams/m<sup>2</sup> demonstrated the high quality constru
- Fully machine washable for convenient maintenance (to 40°C)
- Smooth PVC backing for additional stability.
- Available in a choice of 5 sizes and 2 colours.