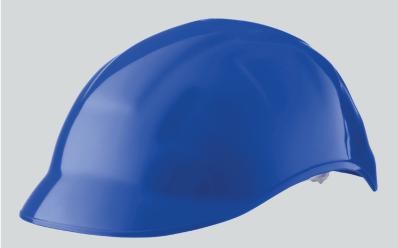

## **BUMP-CAP**

| Certification                   | DIN EN 812                                                                        |                                                                |                     |         |  |
|---------------------------------|-----------------------------------------------------------------------------------|----------------------------------------------------------------|---------------------|---------|--|
| Protective pro-<br>perties      | -                                                                                 |                                                                |                     |         |  |
|                                 | internal equipment                                                                |                                                                |                     |         |  |
| Туре                            | I/BC-G                                                                            |                                                                |                     | I/BC    |  |
| Special feature                 | webbing                                                                           |                                                                | plastic internals   |         |  |
| Suspension                      | 4 point                                                                           |                                                                | 4 point             |         |  |
| Version                         | -                                                                                 |                                                                | -                   |         |  |
| Eye protection                  | -                                                                                 |                                                                | -                   |         |  |
| Sweat band                      | eco-leather                                                                       |                                                                | -                   |         |  |
| Cushion strip                   | -                                                                                 |                                                                | Special             |         |  |
| Chin strap suspen-<br>sion      | 2 point                                                                           |                                                                | 2 point             |         |  |
|                                 | Helmet features                                                                   |                                                                |                     |         |  |
| Series                          | -                                                                                 |                                                                |                     |         |  |
| Factory fitted option           | <ul><li>side ventilation (adjustable)</li><li>all-round reflective film</li></ul> |                                                                |                     |         |  |
| Accessories<br>(→Pages 47 – 53) | <ul> <li>2 point chin strap</li> <li>sweat band</li> <li>version</li> </ul>       |                                                                |                     |         |  |
|                                 |                                                                                   |                                                                |                     |         |  |
| Size                            | 1                                                                                 | 2                                                              | 2                   | 3       |  |
| Head circumference              | 52 – 56 cm                                                                        | 53-6                                                           | 61cm                | 59–63cm |  |
| Colours                         | -                                                                                 | RAL 9<br>RAL 1<br>RAL 3<br>RAL 3<br>RAL 6<br>custom<br>colours | 023<br>5017<br>3020 | -       |  |
|                                 | parameter                                                                         |                                                                |                     |         |  |
| Material                        | HDPE (High-Density Polyethylene)                                                  |                                                                |                     |         |  |
| Weight                          | approx. 220 g                                                                     |                                                                |                     |         |  |

## APPLICATIONS

- automotive industry
- food industry
- meat processing operations

## **Benefits**

- bump cap giving protection from light impact
- approved in accordance with DIN EN 812
- for all environments where safety helmets are not mandatory (e.g. automotive and food industries, meat processing)
- comfortable internal equipment
- secure fit
- Iow weight
- hygienic due to easy of cleaning