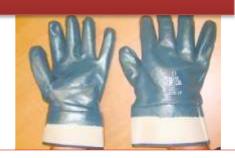

### My-T-Gear Glovmech 250

# **Technical Description**

Glove nitrile fully coated, with jersey liner, rubbericed safety-cuff, color Blue.