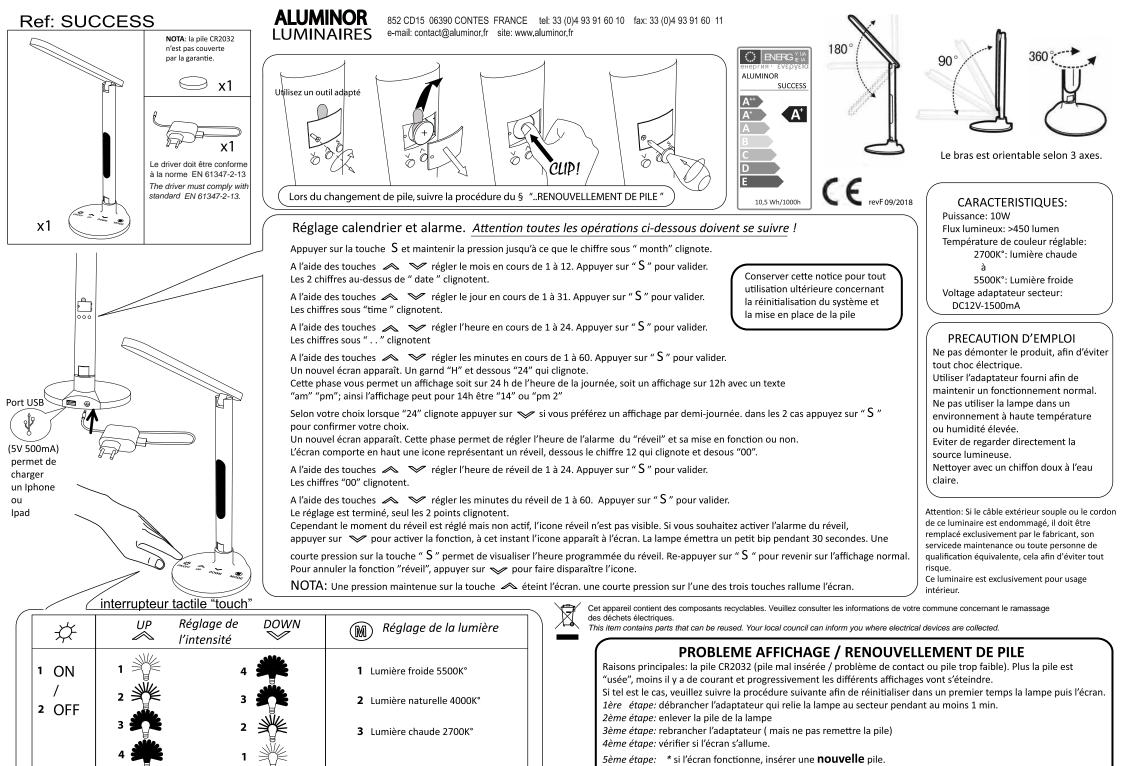

| si l'écran ne fonctionne toujours pas, remettre la lampe dans son emballage d'origine pour échange | si l'écran | ne fonctionne | touiours pas. | remettre la | ampe dans son | emballage d | 'origine po | our échange. |
|----------------------------------------------------------------------------------------------------|------------|---------------|---------------|-------------|---------------|-------------|-------------|--------------|
|----------------------------------------------------------------------------------------------------|------------|---------------|---------------|-------------|---------------|-------------|-------------|--------------|