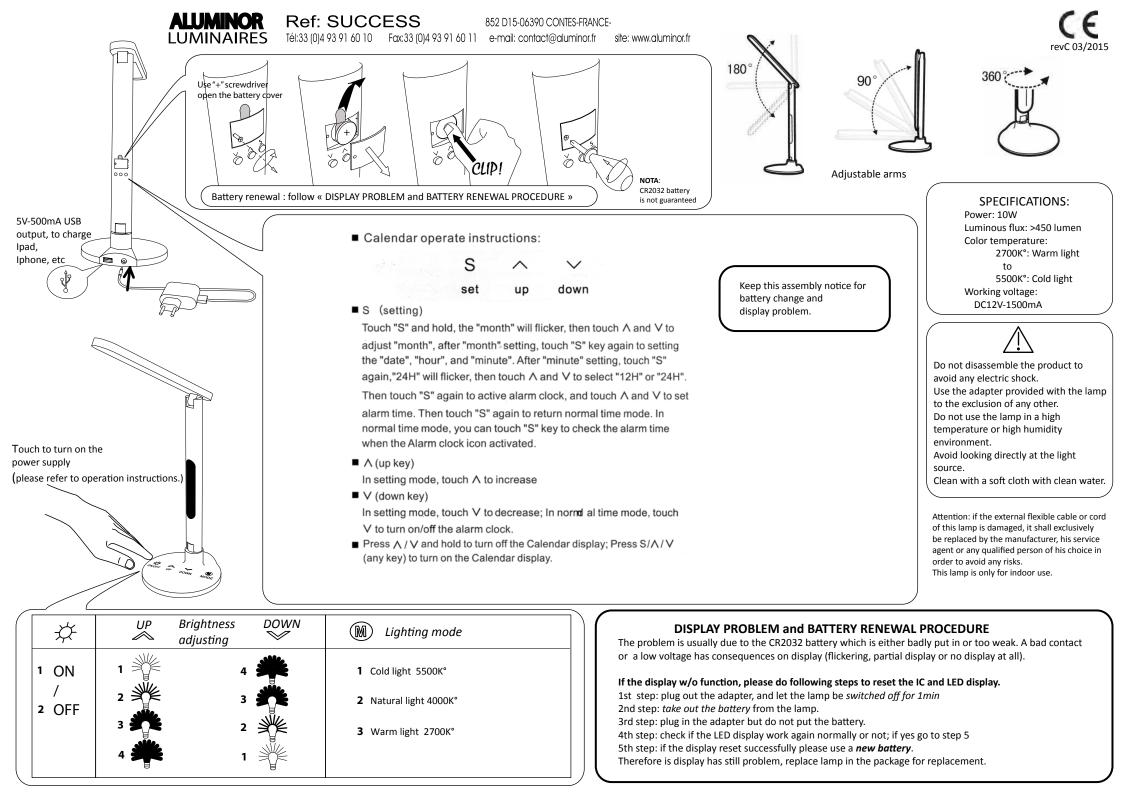

| si l'écran ne fonctionne toujours pas, remettre la lampe dans son emballage d'origine pour échange | si l'écran | ne fonctionne | touiours pas. | remettre la | ampe dans son | emballage d | 'origine po | our échange. |
|----------------------------------------------------------------------------------------------------|------------|---------------|---------------|-------------|---------------|-------------|-------------|--------------|
|----------------------------------------------------------------------------------------------------|------------|---------------|---------------|-------------|---------------|-------------|-------------|--------------|