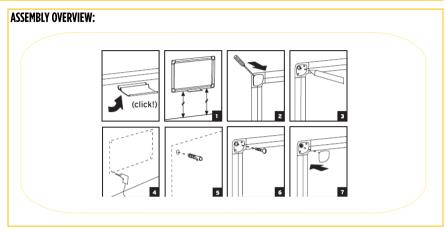

| 12,05   | MA1207790  |      |  |  |  |  |
| Grey Aluminium | Lacquered steel | 1800x900      | 2000x940x25  | 8,25    | 10,87   | MA0707790  |      |  |  |  |  |





## **PRODUCT NAME:** Earth-It Lacquered Steel Board

| Grey Aluminium | Lacquered steel | 1800x1200 | 2000x1260x25 | 13,56 | 17,05 | MA2706790 |  |
|----------------|-----------------|-----------|--------------|-------|-------|-----------|--|
| Grey Aluminium | Lacquered steel | 2000x1000 | 2200x1050x25 | 10,08 | 13,28 | MA2207790 |  |
| Grey Aluminium | Lacquered steel | 2000x1200 | 2200x1260x25 | 11,00 | 14,30 | MA2807790 |  |
| Grey Aluminium | Lacquered steel | 2400x1200 | 2590x1260x25 | 17,96 | 22,47 | MA2106790 |  |

### **TECHNICAL DETAILS**

### COMPOSITION:

- Aluminum frame
- 10 year warranty on board surface



### CERTIFICATION AND LEGISLATION:



### SUGGESTED ADVERT:

# Earth-It Lacquered Steel Board

### Earth-It Lacquered Steel Aluminium Frame

- Best performance dry erase surface ideal for normal use
- Excellent value balanced on quality and price
- Aluminium pen tray and wall fastening kit included
- Vertical or horizontal mounting
- 10 year warranty on board surface



52-IM-01 Revisão 01









# **PRODUCT NAME:** Earth-It Lacquered Steel Board

### WITHIN FAMILY:

- Earth-it enamel board
- Earth-it melamine board
- Earth-it Trio Maya white boards

QR CODE:



**Revision: 02** Date: 13-12-2016

Author: Catarina Veiga

Approval:

/

52-IM-01 Revisão 01