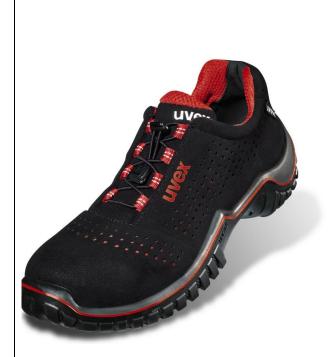

## Caratteristiche:

- Ultra leggera e flessibile, nuovo design sportivo
- Ottimo comfort grazie alla tecnologia uvex Climazone che assicura la massima traspirazione e aerazione
- Tomaia in micro-velluto hightech traspirante (microfibra)
- Design traforato per una buona ventilazione
- Realizzata con tessuti che non provocano allergie al cromo
- Collarino soffice ed imbottito
- Supporto antitorsione alla caviglia
- Puntale in acciaio
- Lacci elastici per allacciamento rapido con cursore
- Soletta rimovibile antistatica con HYDROFLEX GEL per un ottimale assorbimento dello shock nell'area del tallone
- Conforme ai requisiti ESD: resistenza elettrica verso terra <35 megaohm
- Predisposizione per soluzioni individuali certificate uvex medicare (plantari ortopedici e/o rialzi suole fino a 3cm) materiale di costruzione morbido 6 mm EVA, studiato per le personalizzazioni o modifiche della soletta, mantenendo inalterata la certificazione, da parte di specialisti ortopedici