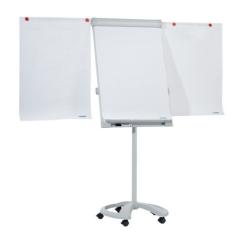

## FRANKEN Proline Deluxe Magnetic Steel Mobile Flipchart Easel

Steel magnetic whiteboard flipchart easel with dry erase surface and mobile base with lockable castors. Height adjustable up to 195cm with integrated marker tray and two extendable arms for displaying flipchart pad sheets. Pre-assembled and complete with quick change holder suitable for standard flipchart pads. Guarantee 3 years, whiteboard size 67x95cm

## **Attributes**

- Magnetic steel dry wipe whiteboard surface
- Whiteboard size: 67x95cm
- Lockable mobile base with height adjustability from 180cm to 195cm
- Adjustable flipchart pad holders to fit any size flipchart pad
- Complete with integrated marker tray
- Pre-assembled, no tools required
- Guarantee: 3 years