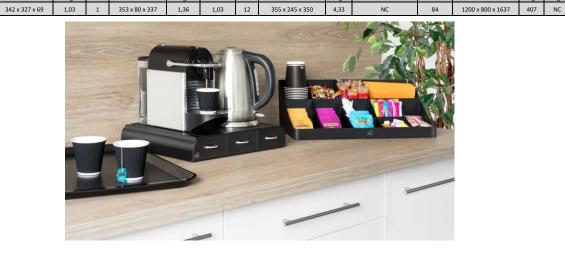

23006

| Logistical data |         |                  |                       |     |                  |                       |                  |     |                  |                       |                  |     |                  |                       |                     |
|-----------------|---------|------------------|-----------------------|-----|------------------|-----------------------|------------------|-----|------------------|-----------------------|------------------|-----|------------------|-----------------------|---------------------|
|                 | PRODUCT |                  |                       | BOX |                  | CARDBOARD             |                  |     | PALLET           |                       |                  |     |                  |                       |                     |
|                 | Ref.    | Dimensions<br>mm | Weight<br>Unit.<br>Kg | PCB | Dimensions<br>mm | Gross<br>Weight<br>kg | Net Weight<br>kg | PCB | Dimensions<br>mm | Gross<br>Weight<br>kg | Net Weight<br>kg | PCB | Dimensions<br>mm | Gross<br>Weight<br>kg | Net<br>Weight<br>kg |