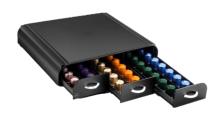

A drawers ensure great storage capacity.

Chrome coloured handles add a modern decor style.

Holds 42 single serve coffee pods Dolce Gusto®, 42 Verismo®, 50 Nespresso®, 30 Vertuo®, or 42 Special T®.

No assembly required.

100% recyclable, high quality plastic PS.

| Available references |       |            |               |               |               |                |  |  |  |  |  |
|----------------------|-------|------------|---------------|---------------|---------------|----------------|--|--|--|--|--|
|                      | Ref.  | Con Code   | Barcode       | Barcode       | Gencod        | Barcode Pallet |  |  |  |  |  |
|                      |       | Cep Code   | unit          | box           | cardboard     | Barcode Pallet |  |  |  |  |  |
|                      | 23006 | 2230060011 | 3462159007236 | 3462159007236 | 3462159007243 | NC             |  |  |  |  |  |