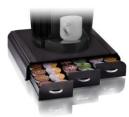

## Catering

Take a Break Storage solution in plastic for coffee capsules - 3 drawers

Ref. 23006

This storage station will easily find a place wherever you wish to use it.
Place your single serve coffee machine on top to save valuable worktop space.

A drawers ensure great storage capacity.

Chrome coloured handles add a modern decor style.

Holds 42 single serve coffee pods Dolce Gusto®, 42 Verismo®, 50 Nespresso®, 30 Vertuo®, or 42 Special T®.

No assembly required.