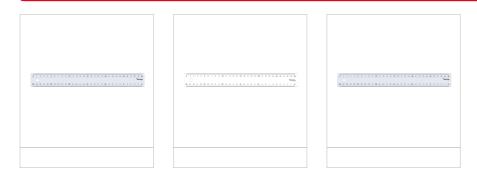

## FLAT RULER PLASTIC 30CM BAG **LYRECO**

The universal ruler developed for all uses. Graduations are inkjet printed, they last over time and will withstand several years of school! This ruler has a length graduated in millimeters, and a "no-smear edge", for clean & precise underlining.

### PLASTIC RULER 30CM

# **Technical Specifications**

| No-smear edge | NO       | Double graduation | NO | Central ergonomic grip | NO |
|---------------|----------|-------------------|----|------------------------|----|
| Function      | TEMPLATE |                   |    |                        |    |