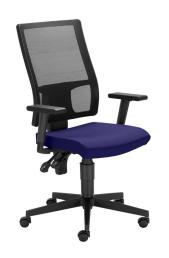

## **Description**

TAKTIK MESH TS25 R19T ERGON2L

- Swivel chair with upholstered seat and mesh backrest
- Seat

9-layer beech plywood – 10.5mm 35kg/m3 density foam – 55mm

- Backrest: plastic construction, polyester mesh
- Lumbar support: plastic, adjustable (up-down)
- Armrests: height adjustable (up-down), plastic (PA+GF), plastic pads (PP)
- Base:
  5-star plastic base (PA+GF) 710mm
- Castors: Ø50mm, self-braking, for hard or soft surfaces

## ACTIVE1 synchro mechanism:

- free floating
- synchronised tilting of backrest (19°) and seat (8°)
- backrest and seat lock in 5 positions
- backrest tilt force adjustment with a knob
- backrest height adjustment Up&Down (10 positions)
- seat height adjustment with pneumatic lift
- Anti-Shock