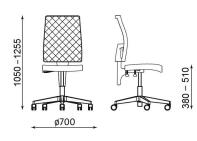

### Basic dimensions:

- Total height adjustment: 1050 1255 mm
- Seat adjustment: 380 510 mm
- Seat width: 480 mmSeat depth: 455 mm