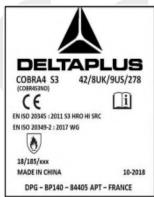

France

**Description** 

PPE Type: A safety and welding footwear

Product reference: COBRA4 S3(COBR4S3NO)
Construction and material of outsole: injection/ pu/rubber sole

**Pictures:** 

Reference standard: EN ISO 20345 : 2011: Personal protective equipment - Safety footwear

EN ISO 20349-2: 2017: Footwear protecting against risks in foundries and welding - Requirements and test methods for protection against risks in

welding and allied processes

Classification: I Category: S3 SRC HI HRO WG

Size range : size 35-48 Slip resistance : SRC

Toecap nature : Metallic Insert nature : Metallic

At the date of certificate the product is in compliance with Annex XVII of REACh regulation (n° 1907/2006 and revisions)