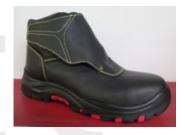

France

**Description** 

PPE Type: A safety and welding footwear

Product reference: COBRA4 S3(COBR4S3NO)
Construction and material of outsole: injection/ pu/rubber sole

**Pictures:** 

Reference standard: EN ISO 20345 : 2011: Personal protective equipment - Safety footwear