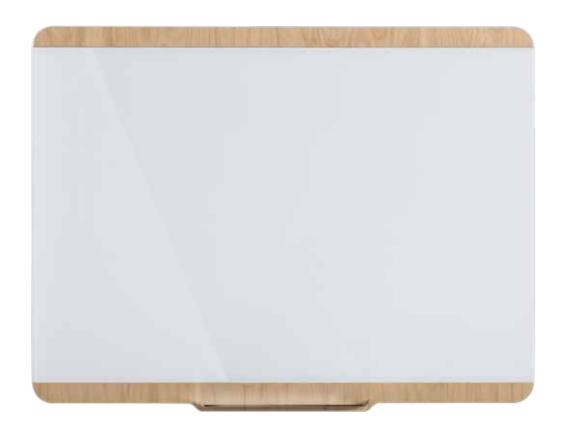

# GLASS WRITING BOARD DOURO

This dry erase board reflects the modern and simple lines of the Douro collection. Its ultra clear white glass surface is designed for intensive use, making it easy-to-use and easy to clean.

- High performance ultra clear white glass surface (4mm) with lifetime warranty
- Birch laminate back with rounded corners and radius edge detail (15mm)
- Integrated stainless tray for markers and erasers
- Hidden mounting hardware included

The perfect fusion between the premium glass writing surface and the warmth of the wood. It never ghosts, cleans easily and it's ideal for intensive use.

With hanging hardware behind the board provides a seamless aesthetics. Perfect for any modern and elegant workspace.