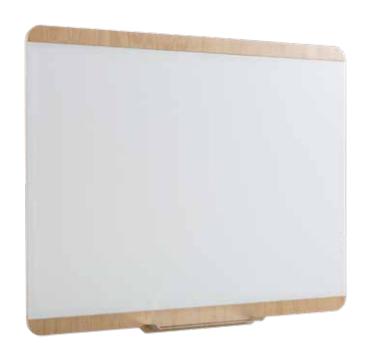

# GLASS WRITING BOARD DOURO

This dry erase board reflects the modern and simple lines of the Douro collection. Its ultra clear white glass surface is designed for intensive use, making it easy-to-use and easy to clean.

- High performance ultra clear white glass surface (4mm) with lifetime warranty
- Birch laminate back with rounded corners and radius edge detail (15mm)
- Integrated stainless tray for markers and erasers
- Hidden mounting hardware included

The perfect fusion between the premium glass writing surface and the warmth of the wood. It never ghosts, cleans easily and it's ideal for intensive use.

With hanging hardware behind the board provides a seamless aesthetics. Perfect for any modern and elegant workspace.