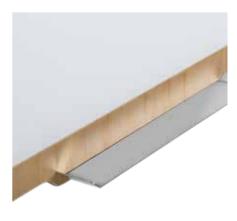

- High performance ultra clear white glass surface (4mm) with lifetime warranty
- Birch laminate back with rounded corners and radius edge detail (15mm)
- Integrated stainless tray for markers and erasers
- Hidden mounting hardware included

The perfect fusion between the premium glass writing surface and the warmth of the wood. It never ghosts, cleans easily and it's ideal for intensive use.

With hanging hardware behind the board provides a seamless aesthetics. Perfect for any modern and elegant workspace.

Includes an elegant stainless steel tray for holding pens and erasers.