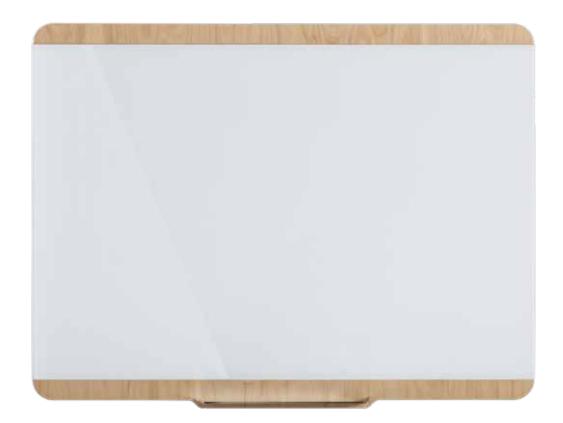

# GLASS WRITING BOARD DOURO

This dry erase board reflects the modern and simple lines of the Douro collection. Its ultra clear white glass surface is designed for intensive use, making it easy-to-use and easy to clean.

- High performance ultra clear white glass surface (4mm) with lifetime warranty
- Birch laminate back with rounded corners and radius edge detail (15mm)
- Integrated stainless tray for markers and erasers
- Hidden mounting hardware included