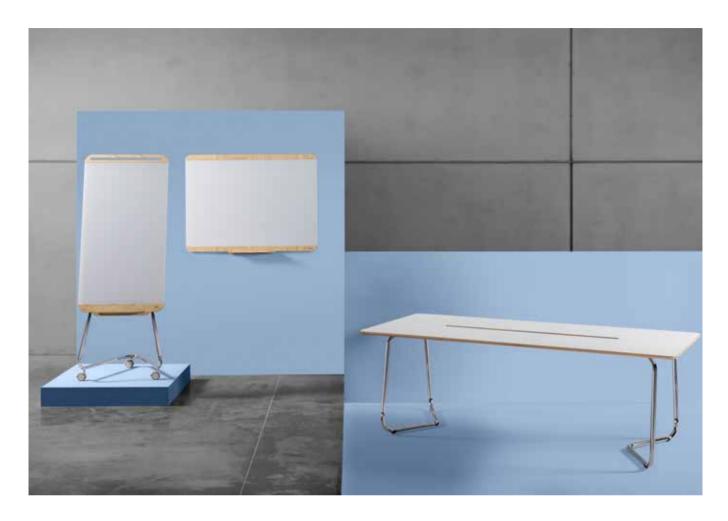

rd reflects the modern and simple lines of the Douro collection. Its ultra clear white glass surface is designed for intensive use, making it easy-to-use and easy to clean.

- High performance ultra clear white glass surface (4mm) with lifetime warranty
- Birch laminate back with rounded corners and radius edge detail (15mm)
- Integrated stainless tray for markers and erasers
- Hidden mounting hardware included







The perfect fusion between the premium glass writing surface and the warmth of the wood. It never ghosts, cleans easily and it's ideal for intensive use.

With hanging hardware behind the board provides a seamless aesthetics. Perfect for any modern and elegant workspace.

Includes an elegant stainless steel tray for holding pens and erasers.

#### WORKSPACE DESIGN SOLUTIONS



#### TECHNICAL INFORMATION

Frame I birch plywood Surface I ultra clear white glass Tray I stainless steel

1200mm 800mm 900mm

| Article code | Name                      | Size w x h x d mm |
|--------------|---------------------------|-------------------|
| GL085705     | Glass Writing Board Douro | 1200 x 900 x 15   |



## **ARCHYI.** www.archyi-inspiration.com