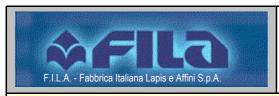

## TRATTO VIDEO PASTEL

| Product name    | TRATTO VIDEO<br>PASTEL |
|-----------------|------------------------|
| Kind of pen     | POCKET-ABLE            |
| Ink flow device | BY RESERVOIR           |

| ALDINOTE III          |                                                                          |
|-----------------------|--------------------------------------------------------------------------|
| Reservoir             | POLYESTER FIBRE { Diameter: 13,8 mm Lenght: 77,5 mm                      |
| Nib                   | POLYESTER fibre, chisel shape, rectangular section: $5.5 \times 3.5$ mm. |
| Barrel                | In BLACK <i>POLYPROPYLENE</i> with printing shade of the ink             |
| Cap and insert        | In POLYPROPYLENE shade of the ink                                        |
| Plug                  | In POLYETHYLENE shade of the ink                                         |
| Kind of ink           | Water based                                                              |
| Available ink colours | Lemon Yellow, Mandarin Orange, Green Mint,<br>Grapefruit Rose.           |
| Quantity of ink       | 7 g                                                                      |
| Writing lenght        | 550 m                                                                    |
| Writing widht         | 1,0 - 5,0 mm                                                             |
| Cap Off               | 4 h                                                                      |
| Sales format          | Box of 4 pcs. (835800), expositor 144 pz (836400)                        |
| Law compliance        | BritishStandard BS 7272:2008 part 1                                      |
| Guarantee             | 3 years                                                                  |