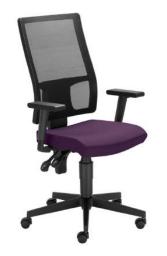

## **Description**

Swivel chair with upholstered seat, mesh backrest, adjustable armrests

- Seat: 9-layer beech plywood 10.5mm, 35kg/m3 density foam 55mm
- Backrest: plastic construction, polyester mesh
- Armrests: plastic, adjustable (up-down)
- Base: steel, chromium plated or epoxy coated
- Castors: Ø50mm, self-braking, for hard or soft surfaces

## ERGON 2L mechanism:

- backrest tilting from +20° to -3°
- backrest lock in chosen position
- seat height adjustment
- backrest height adjustment