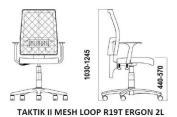

### **Dimensions**

## Basic dimensions:

Total height adjustment: 1030 – 1245mm

• Seat adjustment: 440 – 570mm

Seat width: 480 mmSeat depth: 390 mm