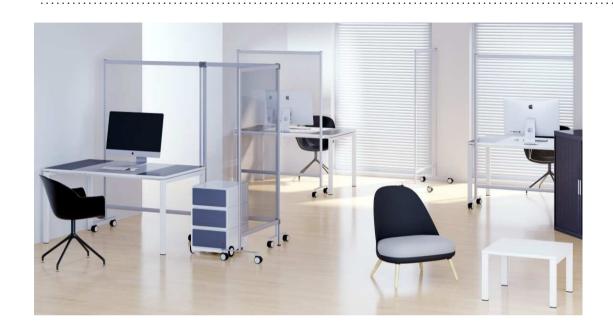

## PROTECTIVE MOBILE PANEL SCREENS

Ideal to avoid direct contact, adopt this easy solution to your workspace guaranteeing a protective environment!

Moveable panel screens Anodised aluminium structure Panel in PMMA, thickness: 3 mm Feet in aluminium epoxy painting

Equipped with swivel castors (of which two with brakes)

Screws for foot base adjustment on the mobile double-panel screen

Dimensions

Double-panel screen model A: H.180 x W.171,5 x D.39 cm

Logistics:

Shipped flat (4 connectors included on the double-panel screen)

## Plus products:

- adjust your space with a maximum of security
- assemble the partitions between them without any limit
- resistant to disinfectant products (diluted bleach, hydro-alcoholic sanitizer, cleaning wipes...)