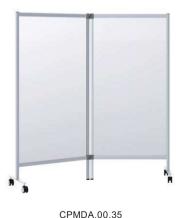

## PROTECTIVE MOBILE PANEL SCREENS

Ideal to avoid direct contact, adopt this easy solution to your workspace guaranteeing a protective environment!

Moveable panel screens Anodised aluminium structure Panel in PMMA, thickness: 3 mm Feet in aluminium epoxy painting

Equipped with swivel castors (of which two with brakes)

Screws for foot base adjustment on the mobile double-panel screen

Dimensions

Double-panel screen model A: H.180 x W.171,5 x D.39 cm

Logistics:

Shipped flat (4 connectors included on the double-panel screen)

MODELS