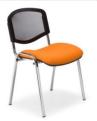

### **Description**

- 4-leg conference chair
- Legs: steel oval tubes 30x15x1.3mm, steel tubes Ø18x1.5mm, powder coated (alu, black) or chromium plated
- Seat:

   4-layer beech plywood 4.6mm,
   25kg/m3 density foam 30mm,
   plastic cover
- Backrest:
   4-layer beech plywood 4.6mm,
   21kg/m3 density foam 25mm,
   plastic cover
- Plastic glides surface scratching protection

#### Features and functions

- Stacking up to 10 pcs.
- Possibility of linking in rows by Iso Link connector (a plastic covers on chairs legs)
- Plywood or plastic folding writing top available for the right- or left handed (*TE*, *T versions*)
- ISO benches available

# **Examples of model range:**

ISO MIX BLACK

ISO PLASTIC BLACK

ISO ERGO MESH

ISO GTS