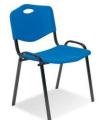

### **Description**

- 4-leg conference chair
- Legs: steel oval tubes 30x15x1.3mm, steel tubes Ø18x1.5mm, powder coated (alu, black) or chromium plated
- Seat:

   4-layer beech plywood 4.6mm,
   25kg/m3 density foam 30mm,
   plastic cover
- Backrest:
   4-layer beech plywood 4.6mm,
   21kg/m3 density foam 25mm,
   plastic cover
- Plastic glides surface scratching protection

#### Features and functions

- Stacking up to 10 pcs.
- Possibility of linking in rows by Iso Link connector (a plastic covers on chairs legs)
- Plywood or plastic folding writing top available for the right- or left handed (*TE*, *T versions*)
- ISO benches available

# **Examples of model range:**

ISO MIX BLACK

ISO PLASTIC BLACK

ISO ERGO MESH

ISO GTS