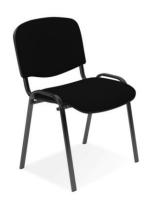

### **Description**

- 4-leg conference chair
- Legs: steel oval tubes 30x15x1.3mm, steel tubes Ø18x1.5mm, powder coated (alu, black) or chromium plated
- Seat:

   4-layer beech plywood 4.6mm,
   25kg/m3 density foam 30mm,
   plastic cover
- Backrest:
   4-layer beech plywood 4.6mm,
   21kg/m3 density foam 25mm,
   plastic cover
- Plastic glides surface scratching protection