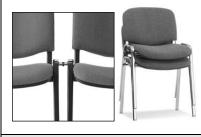

#### Features and functions

- Stacking up to 10 pcs.
- Possibility of linking in rows by Iso Link connector (a plastic covers on chairs legs)
- Plywood or plastic folding writing top available for the right- or left handed (*TE*, *T versions*)
- ISO benches available