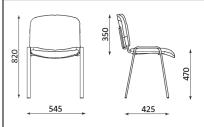

#### **Dimensions**

### Basic dimensions:

Total height: 820mm
Seat height: 470mm
Seat width: 475mm
Seat depth: 415mm