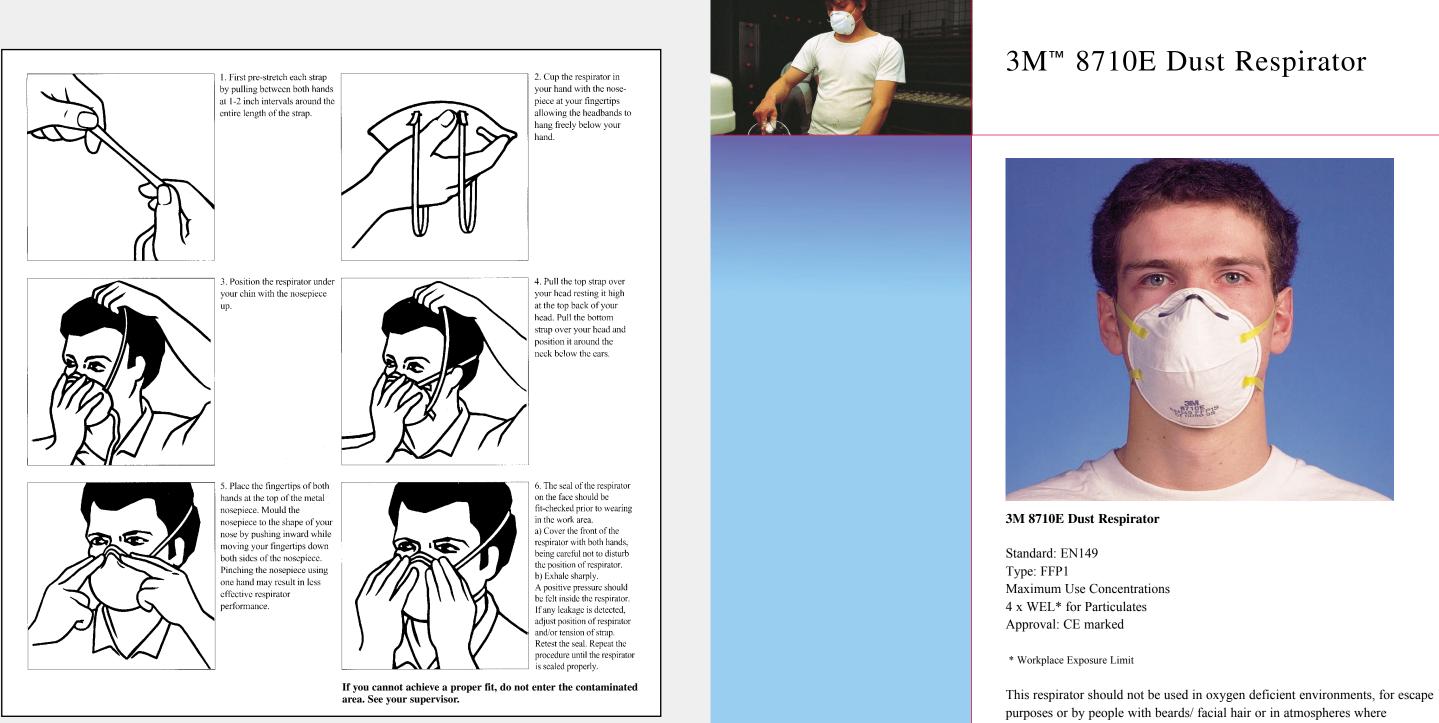

# CHECK YOUR RESPIRATOR

|                                |                                       | 3M <sup>™</sup> 8710                                                                                 |
|--------------------------------|---------------------------------------|------------------------------------------------------------------------------------------------------|
|                                | Always be sure<br>that Respirator is: | This Resp                                                                                            |
|                                | 1. Suitable for<br>the job            |                                                                                                      |
|                                | 2. Fitted<br>properly                 |                                                                                                      |
|                                | 3. Worn for the entire work           | Stores Code                                                                                          |
|                                | period<br>4. Replaced                 | For further i                                                                                        |
|                                | when necessary                        |                                                                                                      |
| Alexand Alexandre Contractions |                                       | This respirator should<br>purposes or by people<br>concentrations of cont<br>to Life and Health (IDL |

### 0E Dust Respirator

## pirator is suitable for:

le ref:

#### information please contact:

uld not be used in oxygen deficient environments, for escape ople with beards/ facial hair or in atmospheres where ontaminant may exceed that deemed Immediately Dangerous (IDLH)

#### 3M<sup>™</sup> 8710E Dust Respirator

concentrations of contaminant may exceed that deemed Immediately Dangerous to Life and Health (IDLH)