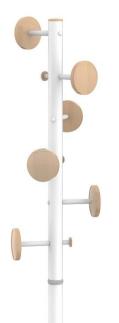

## **DESIGN COAT STAND**

Trendy and design, the MUSIC coat stand has been created by mixing steel and wood to give a touch of natural style in your work space. This coat stand contains six coat pegs and three mini pegs for accessories, one umbrella holder and one weighted base with water retailer.

## **PRODUCT ADVANTAGES:**

- A new design and trendy coat stand with a mix of materials (Steel and wood) for a Scandinavian ambiance in your work space
- High capacity to hang clothes and accessories (6 coat pegs + 3 mini coat pegs)
- Large designed coat pegs for a perfect care of the clothes
- Smart umbrella holder (can hold up to 6 umbrellas)
- Water retention set to recover water from the umbrella
- Weighted crossed base for extra-stability (5kg)
- Fast and easy assembly system without tools.
- Smart and small flat packaging
- Available in 2 finish: Silver- White

| PRODUCT FEATURES     |                                 |
|----------------------|---------------------------------|
| Reference            | PMMUSIC BC                      |
| EAN                  | 3129710016204                   |
| Materials            | Steel and wood                  |
| Color                | White and light wood pegs       |
| Number of pegs       | 6 coat pegs et 3 mini coat pegs |
| Umbrella capacity    | 6                               |
| Product Dimensions   | Height: 175 cm                  |
|                      | Base : Ø 35.5 cm                |
|                      | Tube thickness: 3.8 cm          |
|                      | Weight : nc                     |
| Packaging Dimensions | Lenght : nc                     |
|                      | Withd : nc                      |
|                      | Height : nc                     |
|                      | Weight : nc                     |
| Assembly system      | 5 minutes, no screw – no tools  |
| Packaging            | Optimized flatpack              |
| Other information    | French design                   |
|                      | Made in RPC                     |