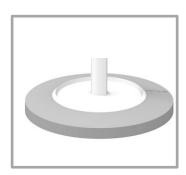

## **PRODUCT ADVANTAGES:**

- A new design and trendy coat stand with a mix of materials (Steel and wood) for a Scandinavian ambiance in your work space
- High capacity to hang clothes and accessories (6 coat pegs + 3 mini coat pegs)
- Large designed coat pegs for a perfect care of the clothes
- Smart umbrella holder (can hold up to 6 umbrellas)
- Water retention set to recover water from the umbrella
- Weighted crossed base for extra-stability (5kg)
- Fast and easy assembly system without tools.
- Smart and small flat packaging
- Available in 2 finish: Silver- White

| PRODUCT FEATURES     |                                 |
|----------------------|---------------------------------|
| Reference            | PMMUSIC BC                      |
| EAN                  | 3129710016204                   |
| Materials            | Steel and wood                  |
| Color                | White and light wood pegs       |
| Number of pegs       | 6 coat pegs et 3 mini coat pegs |
| Umbrella capacity    | 6                               |
| Product Dimensions   | Height: 175 cm                  |
|                      | Base : Ø 35.5 cm                |
|                      | Tube thickness: 3.8 cm          |
|                      | Weight : nc                     |
| Packaging Dimensions | Lenght : nc                     |
|                      | Withd : nc                      |
|                      | Height : nc                     |
|                      | Weight : nc                     |
| Assembly system      | 5 minutes, no screw – no tools  |
| Packaging            | Optimized flatpack              |
| Other information    | French design                   |
|                      | Made in RPC                     |