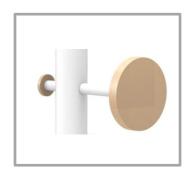

## **DESIGN COAT STAND**

Trendy and design, the MUSIC coat stand has been created by mixing steel and wood to give a touch of natural style in your work space. This coat stand contains six coat pegs and three mini pegs for accessories, one umbrella holder and one weighted base with water retailer.

## **PRODUCT ADVANTAGES:**

- A new design and trendy coat stand with a mix of materials (Steel and wood) for a Scandinavian ambiance in your work space
- High capacity to hang clothes and accessories (6 coat pegs + 3 mini coat pegs)
- Large designed coat pegs for a perfect care of the clothes
- Smart umbrella holder (can hold up to 6 umbrellas)
- Water retention set to recover water from the umbrella
- Weighted crossed base for extra-stability (5kg)
- Fast and easy assembly system without tools.
- Smart and small flat packaging
- Available in 2 finish: Silver- White