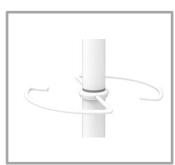

## **PRODUCT ADVANTAGES:**

- A new design and trendy coat stand with a mix of materials (Steel and wood) for a Scandinavian ambiance in your work space
- High capacity to hang clothes and accessories (6 coat pegs + 3 mini coat pegs)
- Large designed coat pegs for a perfect care of the clothes
- Smart umbrella holder (can hold up to 6 umbrellas)
- Water retention set to recover water from the umbrella
- Weighted crossed base for extra-stability (5kg)
- Fast and easy assembly system without tools.
- Smart and small flat packaging
- Available in 2 finish: Silver- White