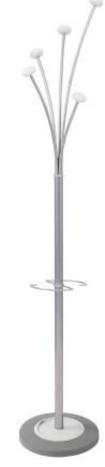

## PMFESTY2 BC

This coat stand comprises 5 plastic coat pegs, 1 umbrella holder and 1 metallic weighted base.

High capacity to hang clothes and accessories. Kind to clothes thanks to the rounded tips on coat pegs.

Its smart umbrella holder can hold up to 6 umbrellas.

Great stability thanks to its metallic 5 kg weighted base with its 38 cm diameter.

## 

Steel tube with powder coating:  $\emptyset$ 

38 mm

Rounded coat pegs in black ABS

plastic: Ø 60 mm

. Umbrella holder: Ø 200 mm

Height: 187 cm Net weight: 7.5 kg

Flatpack coat stand, 1 parcel