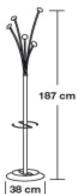

Its smart umbrella holder can hold up to 6 umbrellas.

Great stability thanks to its metallic 5 kg weighted base with its 38 cm diameter.

## 

Steel tube with powder coating:  $\emptyset$ 

38 mm

Rounded coat pegs in black ABS

plastic: Ø 60 mm

. Umbrella holder: Ø 200 mm

Height: 187 cm Net weight: 7.5 kg

Flatpack coat stand, 1 parcel