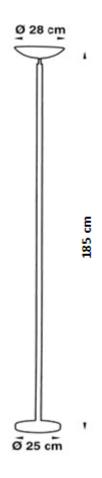

X: energy consumption of only 30 W for an excellent indirect lighting of 3000 Lumens. No need to replace any consummables: the Led unit has a lifetime of 40 000 hours: time and money savings.

## DIMMING OF LIGHT INTENSITY

## Light adjustable in strength

DELY is equipped with a dimmer-switch located on the wire, easy to reach (by foot) enabling to dim the light intensity: consumption under control.

Bowl fitted with a reflector providing an optimal diffusion of the light.

Adjustable head: Direct the light as you like!.

## **DESIGN**

## Sobriety of the lines

Its small base ensures the **stability** of the whole product, even when placed near passing areas. **Very thin post** giving the product a light and discreet look. Available in 2 colors: Black and Grey metal





# → DIMENSIONS





## **TECHINCAL FEATURES**

### **Materials**

- Steel, epoxy coating
- Reflector in recyclable aluminium

#### Source

1 LED unit 30 W (built-in\*) \*cannot be replaced





| SAP no.   | Colours       | Energy<br>consumption<br>KW/1000 h | Lm   | Lm/W | Colour T° | CRI | Source's<br>lifetime* | Warranty | Net<br>Weight | EAN code      |
|-----------|---------------|------------------------------------|------|------|-----------|-----|-----------------------|----------|---------------|---------------|
| 400050389 | Black         | 30                                 | 3000 | 100  | 3000K     | >80 | 40000h                | 2 years  | 8,6 kg        | 3595560008612 |
| 400094197 | Grey<br>metal | 30                                 | 3000 | 100  | 3000K     | >80 | 40000h                | 2