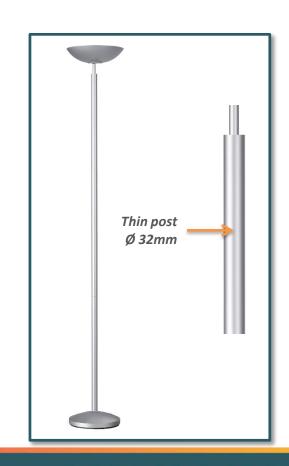

## Sobriety of the lines

Its small base ensures the **stability** of the whole product, even when placed near passing areas. **Very thin post** giving the product a light and discreet look. Available in 2 colors: Black and Grey metal