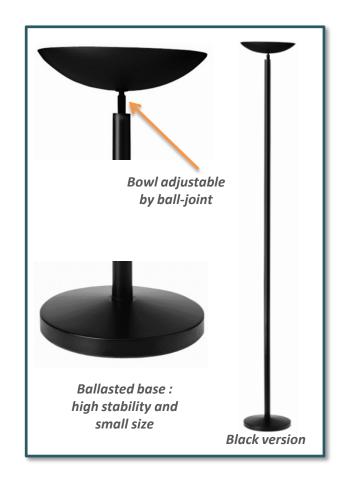

Adjustable head: Direct the light as you like!.

## Sobriety of the lines

Its small base ensures the **stability** of the whole product, even when placed near passing areas. **Very thin post** giving the product a light and discreet look. Available in 2 colors: Black and Grey metal