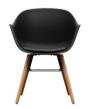

#### AVAILABLE COLOURS

| REFERENCES     | DESIGNATIONS                                  | PRICE |
|----------------|-----------------------------------------------|-------|
| CHWISEX2.23.01 | SET OF 2 CHAIRS WISEMAN BEECH LEGS BLACK SEAT |       |
| CHWISEX2.23.13 | SET OF 2 CHAIRS WISEMAN BEECH LEGS WHITE SEAT |       |