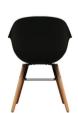

#### AVAILABLE COLOURS

| REFERENCES     | DESIGNATIONS                                  | PRICE |
|----------------|-----------------------------------------------|-------|
| CHWISEX2.23.01 | SET OF 2 CHAIRS WISEMAN BEECH LEGS BLACK SEAT |       |
| CHWISEX2.23.13 | SET OF 2 CHAIRS WISEMAN BEECH LEGS WHITE SEAT |       |