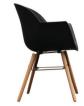

#### AVAILABLE COLOURS

| REFERENCES     | DESIGNATIONS                                  | PRICE |
|----------------|-----------------------------------------------|-------|
| CHWISEX2.23.01 | SET OF 2 CHAIRS WISEMAN BEECH LEGS BLACK SEAT |       |
| CHWISEX2.23.13 | SET OF 2 CHAIRS WISEMAN BEECH LEGS WHITE SEAT |       |