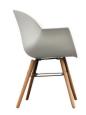

#### Set of 2 chairs

Seat: injected polypropylene with cushion in polyurethane, white or back colour

Legs: solid varnish beech and black lacquered steel

Seat height: 45 cm

**Dimensions:** H 100 cm x W 48 x D 43 cm

### Plus products:

- timeless design inspired by Scandinavian style
- excellent sitting comfort with its enveloping cushion and shell
- backrest in polypropylene that can easily be wipe cleaned