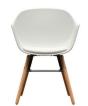

#### Set of 2 chairs

Seat: injected polypropylene with cushion in polyurethane, white or back colour

Legs: solid varnish beech and black lacquered steel

Seat height: 45 cm

**Dimensions:** H 100 cm x W 48 x D 43 cm

### Plus products:

- timeless design inspired by Scandinavian style
- excellent sitting comfort with its enveloping cushion and shell
- backrest in polypropylene that can easily be wipe cleaned