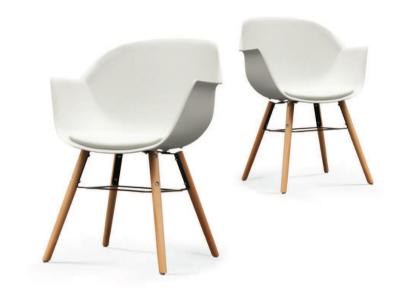

#### Set of 2 chairs

Seat: injected polypropylene with cushion in polyurethane, white or back colour

Legs: solid varnish beech and black lacquered steel

Seat height: 45 cm

**Dimensions:** H 100 cm x W 48 x D 43 cm

### Plus products:

- timeless design inspired by Scandinavian style
- excellent sitting comfort with its enveloping cushion and shell
- backrest in polypropylene that can easily be wipe cleaned