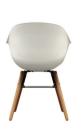

#### Set of 2 chairs

Seat: injected polypropylene with cushion in polyurethane, white or back colour

Legs: solid varnish beech and black lacquered steel

Seat height: 45 cm

**Dimensions:** H 100 cm x W 48 x D 43 cm

### Plus products:

- timeless design inspired by Scandinavian style
- excellent sitting comfort with its enveloping cushion and shell
- backrest in polypropylene that can easily be wipe cleaned