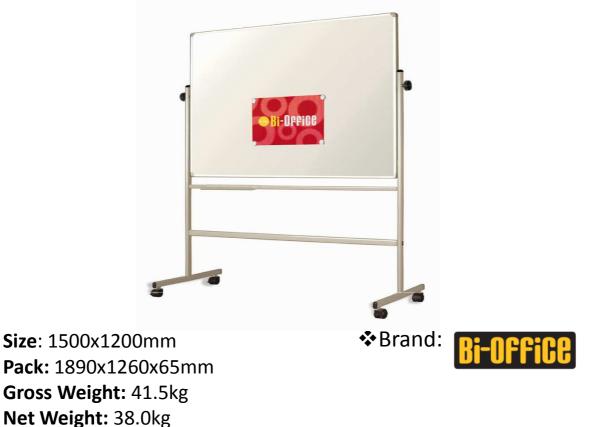

## **QR0404 – EXCELENCE REVOLVER BOARD ALUMINIUM FRAME**

## CHARACTERISTICS:

Vitreous enamel magnetic and dryerase surface

Ideal where space is limited. Portable

↔ With easy glide castors for full mobility. Lock down when in use

Hardly an ghosting. Low maintenance

Wide pen tray included. Moveable tray enhances flexibility and customization of the structure

Conveniently rotate allowing to show or hide pre-prepared information using double-faced boards

Traction handle combines height and rotation controls for maximum confort and versatility