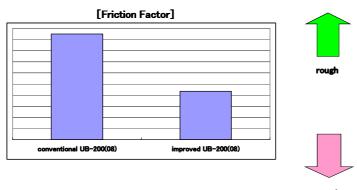

Black, Blue, Red : Tip and ink are totally improved.

With the "Scratch-Free Tip" and improved ink, we have achived the smoother writing.

| Barrel and Cap:      | _ Largest Diameter (mm) | 12                                                      |
|----------------------|-------------------------|---------------------------------------------------------|
|                      | Overall Length(mm)      | 142,0                                                   |
|                      | Weight(gm)              | 12,0                                                    |
|                      | Barrel Material         | PC                                                      |
|                      | Cap Material            | Co-PET                                                  |
|                      | Clip Material           | STEEL                                                   |
|                      | Safety Cap              | YES                                                     |
| Point & Ball:        | Point Material          | Stainless Steel                                         |
|                      | Ball Size & Material    | 0.8mm Tungsten Carbide                                  |
|                      | Line Width(mm)          | approx.0.6                                              |
| Ink & Ink Reservoir: | Ink Content(gm)         | 1,5                                                     |
|                      | Ink Type                | Water-based Pigment Ink                                 |
|                      | Writing Distance(meter) | 700                                                     |
|                      | Drying Time             | Black: Dries in 15 Seconds on most papers               |
|                      |                         | Blue: Dries in 15 Seconds on most papers                |
|                      |                         | Red: Dries in 15 Seconds on most papers                 |
|                      |                         | Blue-black: Dries in 20.0 Seconds on most papers        |
|                      |                         | Green: Dries in 13.0 Seconds on most papers             |
|                      |                         | Violet: Dries in 7.0 Seconds on most papers             |
|                      |                         | Orange : Dries in 7.0 Secondson most papers             |
|                      |                         | Wine: Dries in 7.0 Seconds on most papers               |
|                      | Shelf Life              | Exceeds 3 years                                         |
|                      | Refillable              | YES, UBR-90(08)(4 colours/Black, Blue, Red, Blue-black) |
|                      |                         |                                                         |