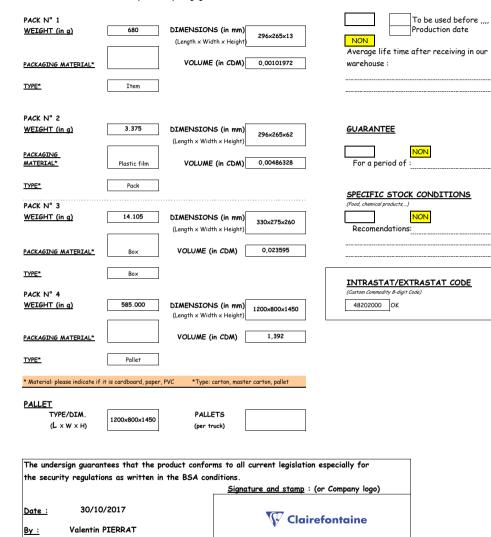

## options YES/NO to be filled in by colouring the field

EXPIRY DATE

<u>MEASUREMENTS</u> (Please complete all different packaging available) Note that measurements concerns product + packaging