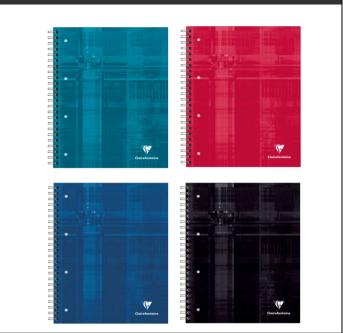

## CATALOGUE HEADING DESCRIPTION

The title of the product that will inidicated in the Lyreco catalogue

--> Clairefontaine Bind'O Block wirebound notebook - A4+ format (22,5x29,7cm) - 80 sheets lined + margin + frame on top

### SUGGESTED CATALOGUE TEXT \*\*COMPULSORY\*\*

(Product features, functions and user benefits : commercial text)

--> Clairefontaine Bind'O Block wirebound notebook - A4+ format (22,5x29,7cm) - 80 sheets lined + margin + frame on top - Detachable micro-perforated sheets punched with 4 holes and 4 coloured edges - Laminated and hard cover - Assorted colors - Clairefontaine Brushed Vellum 90g paper for an unique experience and certified PEFC for sustainable forest management - Made in France