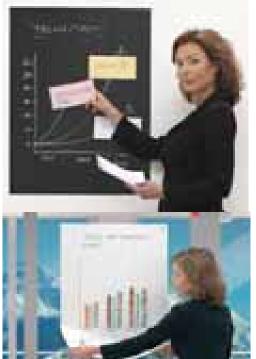

#### **Product description** – highlights

The Legamaster Magic-Chart is a flexible solution for various applications within visual communication.

The product comprises a self-adhesive roll of film which can be unrolled.

For presentations, this feature offers diverse user opportunities. Once you have written on the sheet, the sheet can be torn off and attached somewhere in the room, visible for all to see. There is no need to keep flicking back and forth through sheets, as is the case with normal flipcharts. Later on, the film can be removed or placed in a different location without leaving any trace behind.

- ...Ready to use solution for every sponteneous and planned meeting.
- ...Saves your meeting even when whiteboard or flipchart are not available.
- ...Simply smooth all written sheets onto the walls and windows for a good overview.
- ...Sticks on any surface and can be repositioned several times.