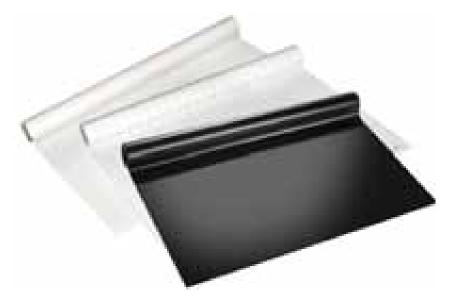

### MAGIC-CHART RANGE - flipchart, whiteboard, blackboard

Magic-Chart flipchart

Magic-Chart whiteboard

Magic-Chart blackboard

#### **Product description** – highlights

The Legamaster Magic-Chart is a flexible solution for various applications within visual communication.

The product comprises a self-adhesive roll of film which can be unrolled.

The film can be divided up into individual sheets by tearing along the perforation.

The film will adhere to all internal surfaces thanks to an electrostatic charge.

The sheets of film can be attached without adhesive simply by smoothing them onto the desired background.

#### USP's / sales arguments

|                          | MC flipchart            | MC whiteboard           | MC blackboard           |
|--------------------------|-------------------------|-------------------------|-------------------------|
| MC sheet                 | grid, matt              | white, glossy           | black, matt             |
| Legamaster logo          | Yes                     | no                      | no                      |
| erasable                 | No                      | yes                     | no                      |
| electrostatic properties | +                       | +                       | ++                      |
| environmentally friendly | +                       | ++                      | +                       |
| roll                     | 25 sheets (H80x W60 cm) | 25 sheets (H80x W60 cm) | 25 sheets (H80x W60 cm) |
| Marker                   | e-330 permanent marker  | TZ100 board marker      | e-725 neon board marker |