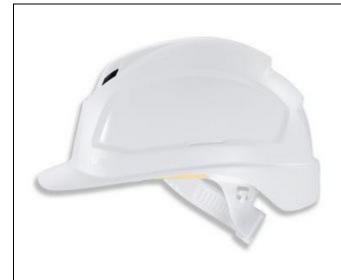

## uvex pheos B // 9772 020

Gennaio 2015

## Caratteristiche:

- Calotta in PE alta densità
- Forma aerodinamica e moderna
- Design moderno
- Fessure di ventilazione regolabili anteriori e posteriori
- Adattamento ottimale ed elevato comfort
- •6 punti di sospensione tessile
- -30° / metallo fuso
- Sistemi di abbinamento con visiere uvex, cuffie uvex e lampade con fissaggio all'elmetto
- Regolazione della misura : 51 61 cm con fascia in PE di elevata qualità
- Ampia area per stampa del logo

## Dati tecnici

**Materiale: PE** 

**Interno:** 6 punti di sospensione tessile, fascia antisudore sostituibile, cuscinetto circolare,

Colori: Bianco art. 9772-020 Giallo art. 9772-120 Arancio art. 9772-220 Rosso art. 9772-320 Blu art. 9772-520 Nero art. 9772-920