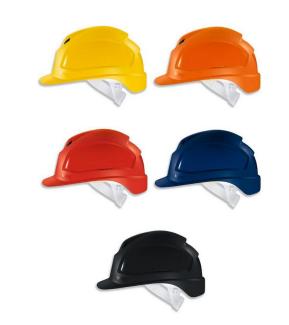

## Dati tecnici

**Materiale: PE** 

**Interno:** 6 punti di sospensione tessile, fascia antisudore sostituibile, cuscinetto circolare,

Colori: Bianco art. 9772-020 Giallo art. 9772-120 Arancio art. 9772-220 Rosso art. 9772-320 Blu art. 9772-520 Nero art. 9772-920