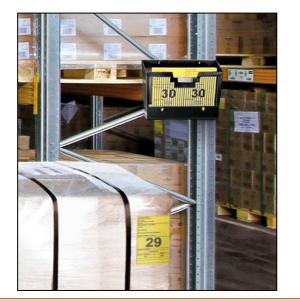

Why list this product in your catalogue?

100% made in France

A sturdy, generously-sized, wide-entry wall file for busy offices, mailrooms, warehouses, workshops, transport depots, anywhere.

highest Quality and Environment standards.

## Suggested catalogue text

Generously-sized wall file for all 24 x 32 cm size documents. Front and rear wall with openwork construction providing an excellent visibility of the contents. Wide entry point for easy access to any smaller items stored at the bottom of the wall file.

 $\Rightarrow$ 

Equipped with a central label holder.

Files can be linked together or positioned individually on a wall.

Recyclable shock resistant polystyrene. Dim: 36 x 25.7 H 9.5 cm

| Available                  | %            | Barcode                        | Unit of Sale             | 1 wall file       |
|----------------------------|--------------|--------------------------------|--------------------------|-------------------|
| Colours                    | sales        |                                | Dimensions UoS (mm)      | 360 x 95 H 257    |
| Light Grey<br><b>Black</b> | 90 %<br>10 % | 3331031231321<br>3331039001513 | Weight UoS               | 350 g             |
|                            |              |                                | Pack Quantity            | Box of 6          |
|                            |              |                                | Pack Dimensions (mm)     | 403 x 373 H 207   |
|                            |              |                                | Pack Weight              | 2.55 kg           |
|                            |              |                                | Pallet : number of units | 216               |
|                            |              |                                | Pallet : W x L x H (mm)  | 1200 x 800 H 1367 |