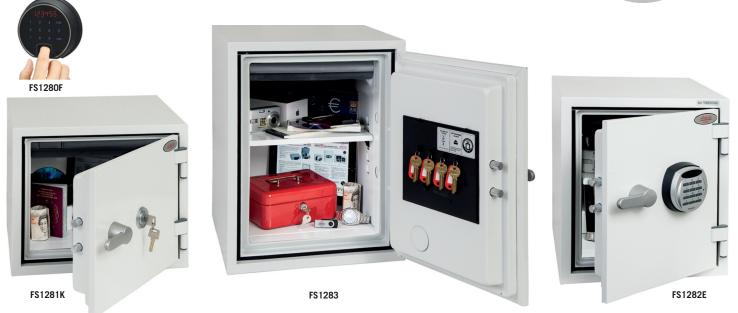

## FS1280 SERIES TITAN FIRE AND SECURITY SAFE

**THE PHOENIX TITAN** is a modern, compact, fire and security resistant safe designed to meet the need for residential and business use.

- FIRE PROTECTION (PAPER) Tested to the International NT Fire 017 - 60 fire test standard, at the Swedish SP Testing Centre providing 60 minutes fire protection for paper documents.
- FIRE PROTECTION (DIGITAL MEDIA) Tested to MTC – DIP120 – 60DM fire test standard, providing 60 minutes fire protection for digital media, DVD's, USB's, memory sticks and hard drives.
- LOCKING FS1280K Fitted with a high quality key lock supplied with two keys. FS1280E - Fitted with R3 high security and user friendly electronic lock with clear LED display. To further enhance security the lock also features dual control, hidden code and scrambled code.
  FS1280F - All the features of the R3 lock plus the additional fingerprint lock option which can be used to store up to 128 fingerprints and an internal alarm.
- SECURITY PROTECTION The safe is recommended for an overnight cash risk of £2,000.00 or £20,000.00 valuables\* and is also ready prepared for floor fixing, with fixing bolts for concrete floors supplied.
- DROP TEST Drop tested from 9.1 metres for resistance to the impact of falling through the burning floors of a building or the collapse of the building.
- SPECIAL FEATURES All models are supplied with four internal key hooks and a pull out drawer. Models FS1282 & FS1283 also have the added advantage of a height adjustable shelf.
- **COLOUR** Finished in a high quality scratch resistant paint RAL9003 White.

| MODEL<br>NUMBER | EXTERNAL DIMENSIONS<br>H x W x D | INTERNAL DIMENSIONS<br>H x W x D | DOOR SWING /<br>Handle Depth | WEIGHT | CAPACITY  | SHELVES/<br>DRAWER/<br>INTERNAL KEY HOOKS | <b>U</b> tr    |
|-----------------|----------------------------------|----------------------------------|------------------------------|--------|-----------|-------------------------------------------|----------------|
| FS1281K/E/F     | 352 x 412 x 363mm                | 260 x 315 x 234mm                | 350mm/40mm                   | 28kg   | 19 Litres | 0/1/4                                     |                |
| FS1282K/E/F     | 410 x 350 x 430mm                | 320 x 260 x 304mm                | 325mm/40mm                   | 34kg   | 25 Litres | 1/1/4                                     |                |
| FS1283K/E/F     | 515 x 400 x 440mm                | 405 x 300 x 300mm                | 375mm/40mm                   | 53kg   | 36 Litres | 1/1/4                                     | Internal Key I |