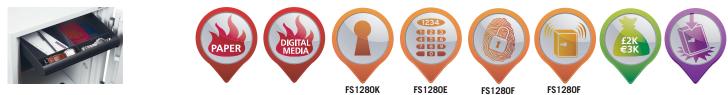

## FS1280 SERIES TITAN FIRE AND SECURITY SAFE

**THE PHOENIX TITAN** is a modern, compact, fire and security resistant safe designed to meet the need for residential and business use.

- FIRE PROTECTION (PAPER) Tested to the International NT Fire 017 - 60 fire test standard, at the Swedish SP Testing Centre providing 60 minutes fire protection for paper documents.
- FIRE PROTECTION (DIGITAL MEDIA) Tested to MTC – DIP120 – 60DM fire test standard, providing 60 minutes fire protection for digital media, DVD's, USB's, memory sticks and hard drives.
- LOCKING FS1280K Fitted with a high quality key lock supplied with two keys. FS1280E - Fitted with R3 high security and user friendly electronic lock with clear LED display. To further enhance security the lock also features dual control, hidden code and scrambled code.
  FS1280F - All the features of the R3 lock plus the additional fingerprint lock option which can be used to store up to 128 fingerprints and an internal alarm.
- SECURITY PROTECTION The safe is recommended for an overnight cash risk of £2,000.00 or £20,000.00 valuables\* and is also ready prepared for floor fixing, with fixing bolts for concrete floors supplied.
- DROP TEST Drop tested from 9.1 metres for resistance to the impact of falling through the burning floors of a building or the collapse of the building.
- SPECIAL FEATURES All models are supplied with four internal key hooks and a pull out drawer. Models FS1282 & FS1283 also have the added advantage of a height adjustable shelf.
- **COLOUR** Finished in a high quality scratch resistant paint RAL9003 White.