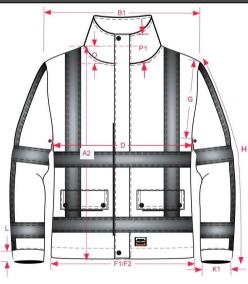

| Con                                                                 | struction   | FLUOR OXFO                                                             | RD  |      |      |      |      | F    |       | N         |        |      |      | 4      | $\propto$ $M$ $\sim$ $M$ |
|---------------------------------------------------------------------|-------------|------------------------------------------------------------------------|-----|------|------|------|------|------|-------|-----------|--------|------|------|--------|--------------------------|
| Packing 1-PACK                                                      |             |                                                                        |     |      |      |      |      |      |       | Product   | JASSEN |      |      |        |                          |
| Composition 100% POLYESTER (fluordoek) 100%<br>NYLON (contrastdoek) |             |                                                                        |     |      |      |      |      |      | Style | PARKA RWS |        |      |      |        |                          |
| Weight 200 GR/M <sup>2</sup>                                        |             |                                                                        | "   |      | •    |      |      |      | Label | SAFETY    |        |      |      |        |                          |
| Style Info                                                          |             | Uitneembare thermovoering, 2-way<br>Ademend, winddicht, waterdicht met |     |      |      |      |      |      |       | -         |        |      |      | Gender | UNISEX                   |
| Measurement                                                         |             |                                                                        |     |      |      |      |      |      |       |           |        |      |      |        |                          |
|                                                                     |             |                                                                        | Tol | XS   | S    | М    | L    | XL   | XXL   | 3XL       | 4XL    | 5XL  | 7XL  |        |                          |
| A                                                                   | Total backl | meas from CBN                                                          | 1,0 | 83,0 | 84,0 | 85,0 | 86,0 | 87,0 | 88,0  | 89,0      | 90,0   | 91,0 | 92,0 |        |                          |
| B1                                                                  | Shoulder to | shoulder                                                               | 1,0 | 49,0 | 51,0 | 53,0 | 55,0 | 57,0 | 59,0  | 61,0      | 63,0   | 65,0 | 69,0 |        |                          |
| D                                                                   | 1/2 Chest w | vidth                                                                  | 1,0 | 57,0 | 59,0 | 61,0 | 63,0 | 65,0 | 67,0  | 69,0      | 71,0   | 73,0 | 77,0 |        |                          |
| н                                                                   | Upperarm s  | sleeve                                                                 | 0,5 | 62.5 | 63.5 | 64.5 | 65.5 | 66.5 | 67.5  | 68.5      | 69.5   | 70.5 | 71.5 |        |                          |

## How to Measure Drawing