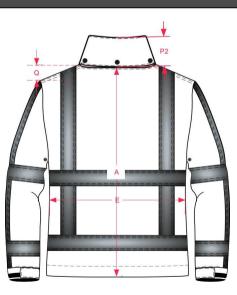

| Con                                                                 | struction   | FLUOR OXFO                                                             | RD  |      |      |      |      | F    |       | N         |        |      |      | 4      | $\propto$ $M$ $\sim$ $M$ |
|---------------------------------------------------------------------|-------------|------------------------------------------------------------------------|-----|------|------|------|------|------|-------|-----------|--------|------|------|--------|--------------------------|
| Packing 1-PACK                                                      |             |                                                                        |     |      |      |      |      |      |       | Product   | JASSEN |      |      |        |                          |
| Composition 100% POLYESTER (fluordoek) 100%<br>NYLON (contrastdoek) |             |                                                                        |     |      |      |      |      |      | Style | PARKA RWS |        |      |      |        |                          |
| Weight 200 GR/M <sup>2</sup>                                        |             |                                                                        | "   |      | •    |      |      |      | Label | SAFETY    |        |      |      |        |                          |
| Style Info                                                          |             | Uitneembare thermovoering, 2-way<br>Ademend, winddicht, waterdicht met |     |      |      |      |      |      |       | -         |        |      |      | Gender | UNISEX                   |
| Measurement                                                         |             |                                                                        |     |      |      |      |      |      |       |           |        |      |      |        |                          |
|                                                                     |             |                                                                        | Tol | XS   | S    | М    | L    | XL   | XXL   | 3XL       | 4XL    | 5XL  | 7XL  |        |                          |
| A                                                                   | Total backl | meas from CBN                                                          | 1,0 | 83,0 | 84,0 | 85,0 | 86,0 | 87,0 | 88,0  | 89,0      | 90,0   | 91,0 | 92,0 |        |                          |
| B1                                                                  | Shoulder to | shoulder                                                               | 1,0 | 49,0 | 51,0 | 53,0 | 55,0 | 57,0 | 59,0  | 61,0      | 63,0   | 65,0 | 69,0 |        |                          |
| D                                                                   | 1/2 Chest w | vidth                                                                  | 1,0 | 57,0 | 59,0 | 61,0 | 63,0 | 65,0 | 67,0  | 69,0      | 71,0   | 73,0 | 77,0 |        |                          |
| н                                                                   | Upperarm s  | sleeve                                                                 | 0,5 | 62.5 | 63.5 | 64.5 | 65.5 | 66.5 | 67.5  | 68.5      | 69.5   | 70.5 | 71.5 |        |                          |

## How to Measure Drawing