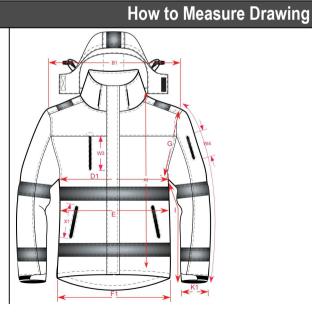

## Stylecard Style No. 403004 / TPE3001 vanaf B10038

| Style Info                                                        |                                                                         | Style Picture              |                                  | Colors                                  | Wash and ( | Care                                         |  |
|-------------------------------------------------------------------|-------------------------------------------------------------------------|----------------------------|----------------------------------|-----------------------------------------|------------|----------------------------------------------|--|
| Size Range                                                        | XS-S-M-L-XL-XXL-3XL-4XL-5XL-7XL                                         |                            |                                  | Orangenavy<br>Orangegreen<br>Yellownavy | Troy .     | $\mathbf{v} \boxtimes \mathbf{X} \mathbf{X}$ |  |
| Construction                                                      | FLUOR OXFORD                                                            |                            |                                  |                                         | 40/4       |                                              |  |
| Packing                                                           | 1-PACK                                                                  |                            |                                  |                                         | Product    | JASSEN                                       |  |
| Composition                                                       | 100% POLYESTER (fluordoek) 100%<br>NYLON (contrastdoek)                 |                            |                                  |                                         | Style      | PARKA ISO20471 BICOLOR                       |  |
| Weight                                                            | 200 GR/M <sup>2</sup>                                                   |                            | 12                               |                                         | Label      | SAFETY                                       |  |
| Style Info                                                        | Uitneembaar binnenjack, gelamineerde<br>Ademend, winddicht, waterdicht, |                            |                                  |                                         | Gender     | UNISEX                                       |  |
| Measurement                                                       |                                                                         |                            |                                  |                                         |            |                                              |  |
|                                                                   | Tol XS S M                                                              | L XL XXL 3XL               | 4XL 5XL                          | 7XL                                     |            |                                              |  |
| A1 Total backl<br>B1 Shoulder to<br>D1 1/2 Chest v<br>H Upperarms | o shoulder 1,0 49,0 51,0 53,0 55,   vidth 1,0 57,0 59,0 61,0 63,        | 057,059,061,0066,069,072,0 | 87,088,063,065,075,078,067,068,0 | 90,0<br>69,0<br>84,0<br>69,0            |            |                                              |  |