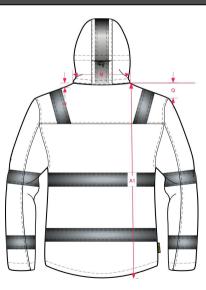

## Stylecard Style No. 403004 / TPE3001 vanaf B10038

| Style Info                                                        |                                                                         | Style Picture              |                                  | Colors                                  | Wash and ( | Care                                         |  |
|-------------------------------------------------------------------|-------------------------------------------------------------------------|----------------------------|----------------------------------|-----------------------------------------|------------|----------------------------------------------|--|
| Size Range                                                        | XS-S-M-L-XL-XXL-3XL-4XL-5XL-7XL                                         |                            |                                  | Orangenavy<br>Orangegreen<br>Yellownavy | Troy .     | $\mathbf{v} \boxtimes \mathbf{X} \mathbf{X}$ |  |
| Construction                                                      | FLUOR OXFORD                                                            |                            |                                  |                                         | 40/4       |                                              |  |
| Packing                                                           | 1-PACK                                                                  |                            |                                  |                                         | Product    | JASSEN                                       |  |
| Composition                                                       | 100% POLYESTER (fluordoek) 100%<br>NYLON (contrastdoek)                 |                            |                                  |                                         | Style      | PARKA ISO20471 BICOLOR                       |  |
| Weight                                                            | 200 GR/M <sup>2</sup>                                                   |                            | 12                               |                                         | Label      | SAFETY                                       |  |
| Style Info                                                        | Uitneembaar binnenjack, gelamineerde<br>Ademend, winddicht, waterdicht, |                            |                                  |                                         | Gender     | UNISEX                                       |  |
| Measurement                                                       |                                                                         |                            |                                  |                                         |            |                                              |  |
|                                                                   | Tol XS S M                                                              | L XL XXL 3XL               | 4XL 5XL                          | 7XL                                     |            |                                              |  |
| A1 Total backl<br>B1 Shoulder to<br>D1 1/2 Chest v<br>H Upperarms | o shoulder 1,0 49,0 51,0 53,0 55,   vidth 1,0 57,0 59,0 61,0 63,        | 057,059,061,0066,069,072,0 | 87,088,063,065,075,078,067,068,0 | 90,0<br>69,0<br>84,0<br>69,0            |            |                                              |  |