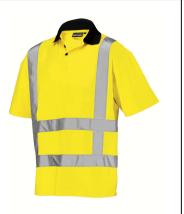

### Style Info Style Picture Colors Wash and Care

 Size Range
 XS-S-M-L-XL-XXL-3XL-4XL-5XL-7XL

 Construction
 PIQUE

 Packing
 1-PACK

 Composition
 50% COOLDRY 50% POLYESTER

 Weight
 170 GR/M²

 Style Info
 Cooldry, ademend en vochtregulerend UV-block v UPF 50+ en gestikte striping

Fluor orange Fluor yellow

Product POLOSHIRT

Style POLOSHIRT RWS

Label SAFETY

Gender UNISEX

|    | Measurement                 |     |      |      |      |      |      |      |      |      |      |      |  |  |
|----|-----------------------------|-----|------|------|------|------|------|------|------|------|------|------|--|--|
|    |                             | Tol | XS   | S    | M    | L    | XL   | XXL  | 3XL  | 4XL  | 5XL  | 7XL  |  |  |
| A1 | Total backl meas from hsp   | 1,0 | 71,5 | 73,5 | 75,5 | 77,5 | 79,5 | 81,5 | 83,5 | 85,5 | 87,5 | 91,5 |  |  |
| B1 | Shoulder to shoulder        | 1,0 | 50,0 | 52,0 | 54,0 | 56,0 | 58,0 | 60,0 | 62,0 | 64,0 | 66,0 | 70,0 |  |  |
| D  | 1/2 Chest Width (at armpit) | 1,0 | 54,0 | 56,0 | 58,0 | 60,0 | 62,0 | 64,0 | 66,0 | 68,0 | 70,0 | 74,0 |  |  |
| Н  | Upperarm sleeve             | 0.5 | 18.0 | 20.0 | 22.0 | 24 0 | 25.0 | 26.0 | 27.0 | 28.0 | 29.0 | 31.0 |  |  |