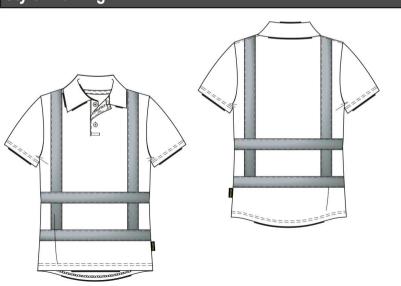

|      |      |      |      |      |      |      |  |  |
|----|-----------------------------|-----|------|------|------|------|------|------|------|------|------|------|--|--|
|    |                             | Tol | XS   | S    | M    | L    | XL   | XXL  | 3XL  | 4XL  | 5XL  | 7XL  |  |  |
| A1 | Total backl meas from hsp   | 1,0 | 71,5 | 73,5 | 75,5 | 77,5 | 79,5 | 81,5 | 83,5 | 85,5 | 87,5 | 91,5 |  |  |
| B1 | Shoulder to shoulder        | 1,0 | 50,0 | 52,0 | 54,0 | 56,0 | 58,0 | 60,0 | 62,0 | 64,0 | 66,0 | 70,0 |  |  |
| D  | 1/2 Chest Width (at armpit) | 1,0 | 54,0 | 56,0 | 58,0 | 60,0 | 62,0 | 64,0 | 66,0 | 68,0 | 70,0 | 74,0 |  |  |
| Н  | Upperarm sleeve             | 0.5 | 18.0 | 20.0 | 22.0 | 24 0 | 25.0 | 26.0 | 27.0 | 28.0 | 29.0 | 31.0 |  |  |

#### **Style Drawing**



#### **How to Measure Drawing**





User: UR1 - TRICORP1 Print date: 25/10/2016 Copyright © - TRICORP