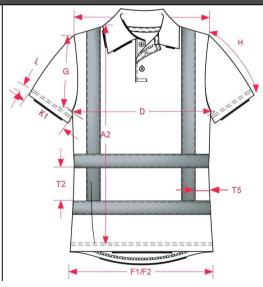

Fluor orange Fluor yellow

Product POLOSHIRT

Style POLOSHIRT RWS

Label SAFETY

Gender UNISEX

|    | Measurement                 |     |      |      |      |      |      |      |      |      |      |      |  |  |
|----|-----------------------------|-----|------|------|------|------|------|------|------|------|------|------|--|--|
|    |                             | Tol | XS   | S    | M    | L    | XL   | XXL  | 3XL  | 4XL  | 5XL  | 7XL  |  |  |
| A1 | Total backl meas from hsp   | 1,0 | 71,5 | 73,5 | 75,5 | 77,5 | 79,5 | 81,5 | 83,5 | 85,5 | 87,5 | 91,5 |  |  |
| B1 | Shoulder to shoulder        | 1,0 | 50,0 | 52,0 | 54,0 | 56,0 | 58,0 | 60,0 | 62,0 | 64,0 | 66,0 | 70,0 |  |  |
| D  | 1/2 Chest Width (at armpit) | 1,0 | 54,0 | 56,0 | 58,0 | 60,0 | 62,0 | 64,0 | 66,0 | 68,0 | 70,0 | 74,0 |  |  |
| Н  | Upperarm sleeve             | 0.5 | 18.0 | 20.0 | 22.0 | 24 0 | 25.0 | 26.0 | 27.0 | 28.0 | 29.0 | 31.0 |  |  |

#### **How to Measure Drawing**

User: UR1 - TRICORP1 Print date: 25/10/2016 Copyright © - TRICORP