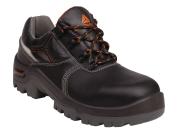

# PHOCEAS3 - PHOCEA S3 SRC

**Designation:** 

PIGMENTED SPLIT LEATHER SHOES - S3 SRC

<u>Colour</u>:

Black

Size:

36, 37, 38, 39, 40, 41, 42, 43, 44, 45, 46, 47

### **Specifications:**

Upper: Pigmented split leather, S3 water resistant treatment. Lining: Polyamide mesh. Insole: Removable preformed - Polyamide on EVA. Outsole: Injected - PU bi-density. Non metallic footwear.