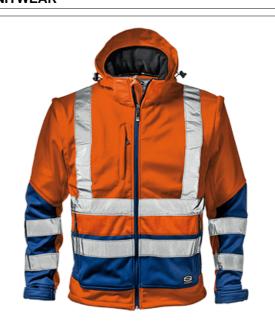

## Description

High Visibility Softshell Jacket, inner layer in 144 filaments micro-fleece. Central zipper closure, bottom part of the jacket adjustable with drawstring and detachable hood with zipper and drawstring; detachable sleeves with zipper, cuffs adjustable with Velcro, two muff pockets with zipper closure and chest pocket with zipper.

Three different overlapping layers in Softshell fabric createa unique combination that guarantees high levels of comfort: the polyester microfleece inner layer makes the fabric soft and warm, the TPU membrane coupled with the polyester outer fabric allows moisture transpiration and thermoregulation, always keeping the body dry, and making the garment windproof and storm-proof.

## EN ISO 20471

Class 2:

Á0.50 m fluorescent material;

Á0.13 m reflective material.

Category Colours Available Sizes Ш HI-VIS ORANGE/BLUE S - 4X

Quantity/Carton

**EC** Standards

EN ISO 20471