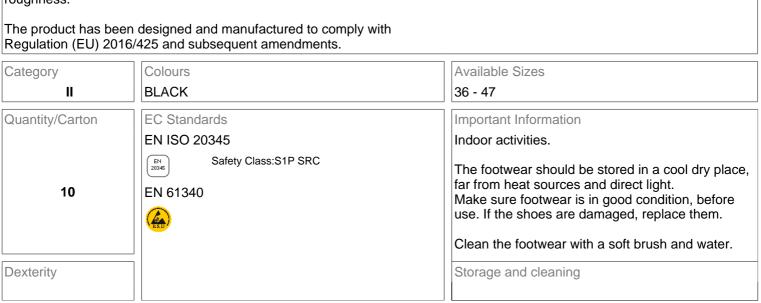

## Description

Dissipative shoe, low model, with a cutting-edge seamless upper in polyester mesh, abrasion and tear resistant. Metal free.

Fibreglass toecap and composite midsole with 4 mm-constant thickness. S1P.

SOLE: (EVA/RUBBER) Sole in highly expanded EVA material, with high anti-shock power, which makes the shoes more flexible and lighter. Outsole in nitrile rubber which assures perfect adhesion on either dry or wet surfaces. SRC slip resistant.

INSOLE: Insole made of two-component material with shell in polyurethane foam and memory PU having variable thickness: 4 mm at the front and 9 mm in the heel area. Considerable anti-shock properties. Antistatic.

DRY PLUS LINING: In polyester, with high draining power due to the high absorbing properties of the fabric and structure.

- Extremely lightweight, breathable and comfortable
- Seamless upper for better fit to the foot, tear and abrasion resistance
- High Durability Cap System: high durability TPU overcap system
- T-FLEX" composite midsole with constant thickness of 4 mm
- TPU rear support to optimize stability in the heel area
- Ergonomic and ultra-flexible Eva/rubber outsole that guarantees a high level of comfort
- Suitable for environments characterized by soils with low degree of roughness.