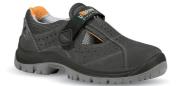

## DESCRIPTION

Low with tear safety shoes, u power, classic and strong of the "Style & Job" line, with perforated suede leather upper, steel toe cap, anti-slip, ergonomic steel foil and PU / PU sole, S1P SRC

| UPPER                                      | LINING                                     | SAFETY TOE CAP                |
|--------------------------------------------|--------------------------------------------|-------------------------------|
| Soft suede leather                         | WingTex air tunnel textile lining material | Steel toe cap                 |
| PIERCE-RESISTANCE                          | FOOTBED                                    | INTERSOLE                     |
| Classic steel midsole                      | FLAT FIT, removable anatomical footbed     | Soft P.U. comfort inner layer |
| SOLE                                       | FIT                                        | SIZE                          |
| Antislip, antistatic and hard wearing P.U. | Natural Confort 11 Mondopoint              | 35-48                         |