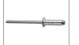

## Rapid Standard rivet Ø4.8 x 16 mm

Standard rivets designed for applications such as metal sheet work, automotive repair and decoration.

## **Features**

Ø4.8 x 16 mm

For 9-12 mm material thickness

Head made of aluminium, pin made of steel

100 pcs, packed in plastic bag

For RP10, RP40 Multi, RP60 Multi, RP100 Multi, RP150 Multi