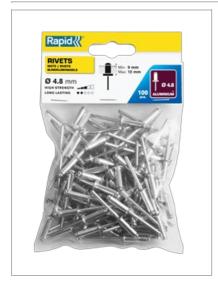

## Rapid Standard rivet Ø4.8 x 16 mm

Standard rivets designed for applications such as metal sheet work, automotive repair and decoration.

## **Features**

Ø4.8 x 16 mm

For 9-12 mm material thickness

Head made of aluminium, pin made of steel

100 pcs, packed in plastic bag

For RP10, RP40 Multi, RP60 Multi, RP100 Multi, RP150 Multi

## **Specifications**

| Code                                       | 5000382            |
|--------------------------------------------|--------------------|
| Colour                                     |                    |
| Material                                   | Aluminium and stee |
| Dimensions (W x H x D mm)                  | 15 x 160 x 100     |
| Grip range "thickness of materials to fix" | 9-12 mm            |
| Weight                                     | 0.27               |
| Packing unit                               | 60                 |
| Minimum order                              | 5                  |
| Packaging quantity                         | 1                  |