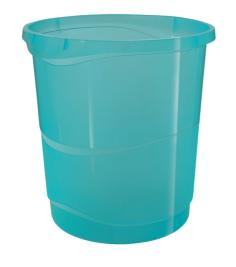

## Esselte Colour'Breeze Waste Paper Bin

Embrace the bright colours of nature to create a positive workspace with the Colour'Breeze Range from Esselte. Designed to keep you organised and motivated while studying or at work, the modern finish and relaxing colours will make you dream about your next adventure. The versatile Esselte Colour'Breeze Waste Paper Basket is the ideal solution for managing all your waste at home, school or in an office. With it's generous 14 litre capacity, this decorative waste bin is suitable for all your litter and recycling needs. Features a handy integrated carry handle and rigid rim to secure a waste bag. Available in a selection of vibrant colours and finished in the fresh and modern Colour'Breeze embossed design. A fresh breeze in your life!

## **Attributes**

- Stylish and durable waste paper bin for managing all your litter and recycling
- Ideal for use as a bin for paper in schools, at home or as an office waste bin
- Has a generous 14 litre capacity and bins can be placed inside each other to save space while in storage
- Translucent small waste bin with a smooth internal surface making it easy to clean
- Features an integrated carry handle for easy emptying and rigid rim for secure attachment of waste bags
- Plastic paper bin made from high quality materials and finished in the fresh and modern Colour'Breeze embossed pattern
- Use the bright colours of nature to create a relaxing and positive workspace with the Colour'Breeze Range from Esselte