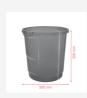

| Number                 | 626289             |  |
|------------------------|--------------------|--|
| Colour                 | Blue               |  |
| Material               | Polystyrene (PS)   |  |
| Dimensions (W x H x D) | 287 x 300 x 308 mm |  |
| Capacity               | 14                 |  |
| Weight                 | 300 g              |  |
| Pallet quantity        | 144                |  |
| Minimum order quantity | 12                 |  |
| EAN code               | 4049793054742      |  |
|                        |                    |  |