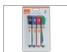

## Nobo Liquid Ink Glass Whiteboard Pens Bullet Tip 4 Pack

These everyday non-permanent whiteboard markers are optimised for use on glass whiteboard surfaces with superior ink lay down. They are fast drying and can be removed easily using a dry cloth. These liquid ink pens also have a handy reservoir window showing ink levels so you never run out at a crucial moment. Available in a choice of colours to meet all your presentation needs; ideal for schools, offices and at home. Pack of 4 dry wipe pens with a bullet tip 3mm for consistent bold smooth lines. Use with a Nobo glass whiteboard for optimum performance.

Pack of 4 glass dry wipe whiteboard marker pens

ASSORTED