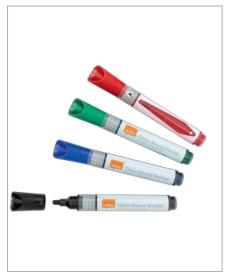

## Nobo Liquid Ink Glass Whiteboard Pens Bullet Tip 4 Pack

These everyday non-permanent whiteboard markers are optimised for use on glass whiteboard surfaces with superior ink lay down. They are fast drying and can be removed easily using a dry cloth. These liquid ink pens also have a handy reservoir window showing ink levels so you never run out at a crucial moment. Available in a choice of colours to meet all your presentation needs; ideal for schools, offices and at home. Pack of 4 dry wipe pens with a bullet tip 3mm for consistent bold smooth lines. Use with a Nobo glass whiteboard for optimum performance.

## **Features**

Glass coloured whiteboard pen with easy flow bold clear colour and superior ink that stands out on glass whiteboard surfaces

Reservoir window makes checking ink levels easy

3mm bullet tip glass whiteboard pen

Pack of 4 glass dry wipe whiteboard marker pens