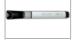

## **Features**

Glass coloured whiteboard pen with easy flow bold clear colour and superior ink that stands out on glass whiteboard surfaces

Reservoir window makes checking ink levels easy

3mm bullet tip glass whiteboard pen