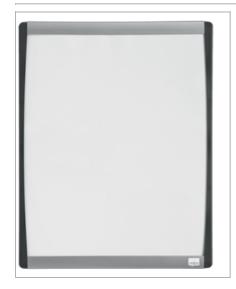

## Nobo Small Magnetic Whiteboard with Arched Frame 280x335mm

This small whiteboard is the perfect solution for noting down ideas, reminders or lists. With it's stylish silver and black arched frame this memo board fits seamlessly into any home office or home environment. Wall mountable with adhesive pads and magnets for metal surfaces such as fridges, the magnetic whiteboard can be mounted in a portrait or landscape format. Supplied with a whiteboard pen with eraser, 2 whiteboard magnets. Size: 280x335mm

## **Features**

Small magnetic whiteboard with silver and black arched frame

Size 280x335mm

Adhesive pads and magnets for wall or metal surface mounting

The perfect memo board for noting down reminders or lists in any family space