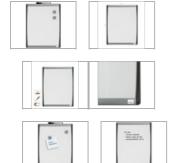

## Nobo Small Magnetic Whiteboard with Arched Frame 280x335mm

This small whiteboard is the perfect solution for noting down ideas, reminders or lists. With it's stylish silver and black arched frame this memo board fits seamlessly into any home office or home environment. Wall mountable with adhesive pads and magnets for metal surfaces such as fridges, the magnetic whiteboard can be mounted in a portrait or landscape format. Supplied with a whiteboard pen with eraser, 2 whiteboard magnets. Size: 280x335mm

Supplied with a whiteboard pen with eraser cap, 2 whiteboard magnets, adhesive mounting pads and magnets