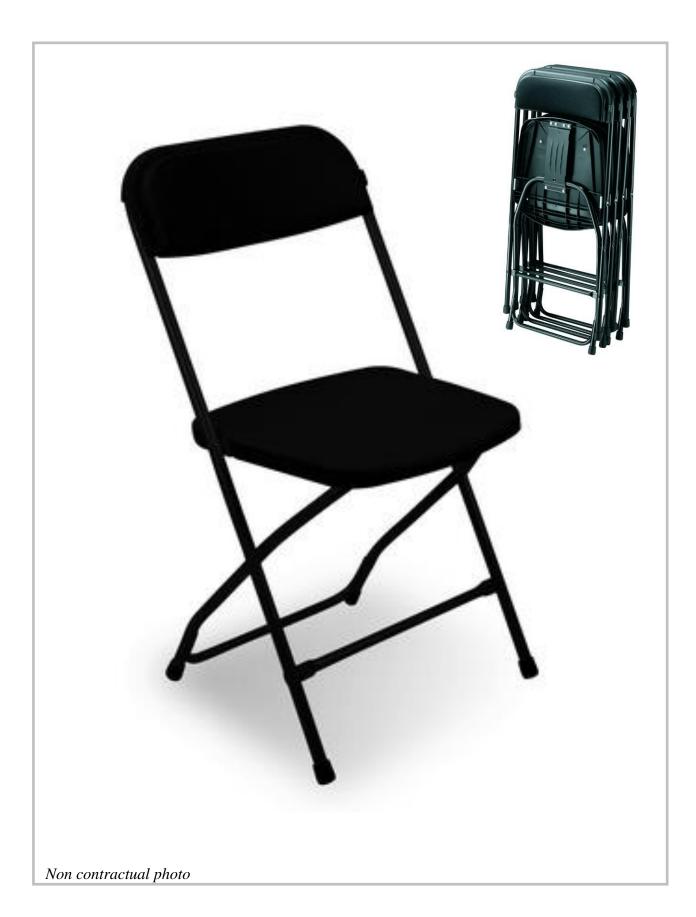

### **POLYFOLD**

#### **DIMENSIONS:**

Seat depth: 430 mm

Seat width: 380 mm

Backrest height: 180 mm

Seat height: 430 mm

Overall width: 450 mm

#### **TECHNICAL DESCRIPTION:**

Folding visitor's chair, foldable when folded.
Black epoxy steel frame
Tubes Ø 20 mm
Tube thickness 1,5 mm
Net unit weight: 3.950 Kg

Anti-slip protection pads

Seat and backrest in injected black polypropylene

Gross weight: 18 kg (box of 4) / volume: 0.09 m3 (box of 4)