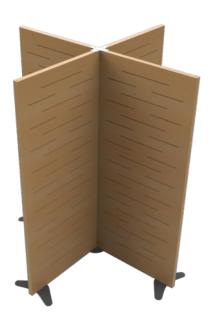

# **ACOUSTIC PANEL SCREENS WOOD**

Junction of 2 panel screens

EXAMPLE : 2 ACOUSTIC PANELS + PACK OF 2 FEET

Junction of 3 panel screens

3 ACOUSTIC PANELS + 2 PACKS OF 2 FEET + 1 JUNCTION KIT

Junction of 4 panel screens

EXAMPLE:

4 ACOUSTIC PANELS + 2 PACKS OF 2 FEET + 1 JUNCTION KIT