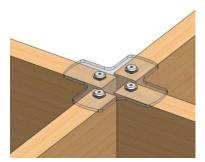

|      | PAB125.23 | ACOUSTIC PANEL WOOD H 125         |  |
|------|-----------|-----------------------------------|--|
| ANEL | PAB140.23 | ACOUSTIC PANEL WOOD H 140         |  |
| Δ.   | PAB180.23 | ACOUSTIC PANEL WOOD H 180         |  |
|      |           |                                   |  |
| GS.  | PIPAX2.01 | PACK OF 2 FEET FOR ACOUSTIC PANEL |  |
| ۳    | KJMP      | JUNCTION KIT ACOUSTIC MULTIPANELS |  |

DESIGNATION

<sup>\*</sup> Configuration examples : panel + pack of 2 feet



# **ACOUSTIC PANEL SCREENS WOOD**

Junction of 2 panel screens



EXAMPLE : 2 ACOUSTIC PANELS + PACK OF 2 FEET



Junction of 3 panel screens



3 ACOUSTIC PANELS + 2 PACKS OF 2 FEET + 1 JUNCTION KIT



Junction of 4 panel screens



EXAMPLE:

4 ACOUSTIC PANELS + 2 PACKS OF 2 FEET + 1 JUNCTION KIT