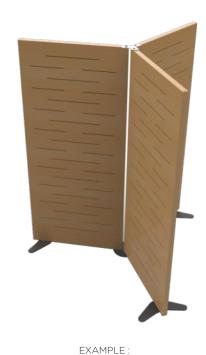

# **ACOUSTIC PANEL SCREENS WOOD**

Junction of 2 panel screens

EXAMPLE : 2 ACOUSTIC PANELS + PACK OF 2 FEET

Junction of 3 panel screens

3 ACOUSTIC PANELS + 2 PACKS OF 2 FEET + 1 JUNCTION KIT

Junction of 4 panel screens