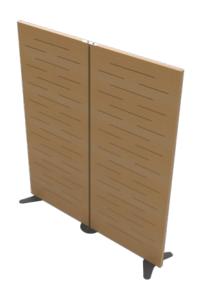

# **ACOUSTIC PANEL SCREENS WOOD**

Junction of 2 panel screens

EXAMPLE : 2 ACOUSTIC PANELS + PACK OF 2 FEET

Junction of 3 panel screens

3 ACOUSTIC PANELS + 2 PACKS OF 2 FEET + 1 JUNCTION KIT

Junction of 4 panel screens