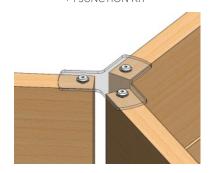

# **ACOUSTIC PANEL SCREENS WOOD**

Junction of 2 panel screens

EXAMPLE : 2 ACOUSTIC PANELS + PACK OF 2 FEET

Junction of 3 panel screens

3 ACOUSTIC PANELS + 2 PACKS OF 2 FEET + 1 JUNCTION KIT

Junction of 4 panel screens