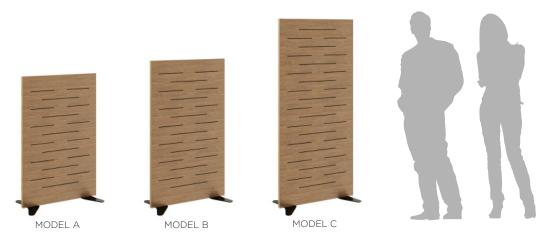

#### **Dimensions**

Model A: H.125 x W.79,5 x D.37 cm Model B: H.140 x W.79,5 x D.37 cm Model C: H.180 x W.79,5 x D.37 cm