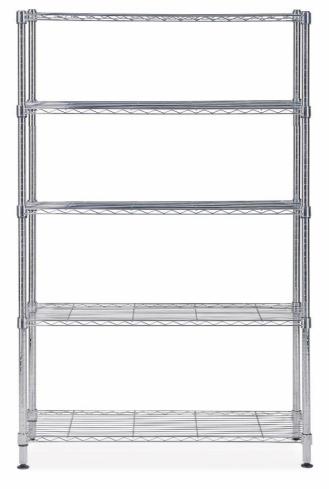

## MOBI5L

Chromed metal shelf with 5 shelves 120 cm

## Adjustable shelves every 25 mm

Maximum load per shelf: 70 kg

Easy assembly without tools in only Grant Facilities

Chromium-plated metal wire structure that prevents dust deposits, easy to maintain.

Multi-functional, the chrome-plated wire shelf is the essential accessory to furnish a small corner of your office. With its 5 levels and a width of 120 cm, you can keep all sorts of things within easy reach. all sorts of things within reach. Made of chrome-plated wire, the shelf is robust and resistant and can support 70 kg per shelf.

Combining style and elegance, this shelf will fit perfectly in all your workspaces. Its advantage: customize the height of the shelves to the centimeter.