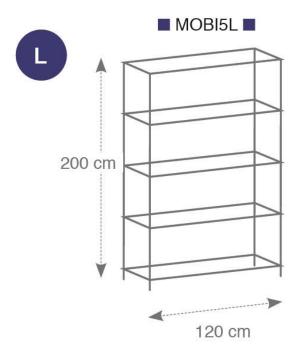

## MOBI5L

Chromed metal shelf with 5 shelves 120 cm

## MOBI5L

Chromed metal shelf with 5 shelves 120 cm

| TECHNICAL FEATURES |                                  |
|--------------------|----------------------------------|
| Reference          | MOBI5L                           |
| EAN                | 3129710014583                    |
| Materials          | Chromed metal wire               |
| Colour             | Metal grey                       |
| Product Dimensions | Dim.: 120 x 200 x 35 cm          |
|                    | Weight : 19,58 kg                |
|                    | Maximum load per shelf: 70 Kg    |
| Fixation           | 5 adjustable fixings every 25 mm |
| Mounting           | Quick assembly without tools - 6 |
|                    | minutes                          |
| Origin             | Design and development France    |
|                    | Manufacturing PRC                |