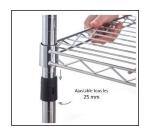

## Adjustable shelves every 25 mm

Maximum load per shelf: 70 kg

Easy assembly without tools in only Grant Facilities

Chromium-plated metal wire structure that prevents dust deposits, easy to maintain.

Multi-functional, the chrome-plated wire shelf is the essential accessory to furnish a small corner of your office. With its 5 levels and a width of 120 cm, you can keep all sorts of things within easy reach. all sorts of things within reach. Made of chrome-plated wire, the shelf is robust and resistant and can support 70 kg per shelf.

## MOBI5L

Chromed metal shelf with 5 shelves 120 cm

| TECHNICAL FEATURES |                                  |
|--------------------|----------------------------------|
| Reference          | MOBI5L                           |
| EAN                | 3129710014583                    |
| Materials          | Chromed metal wire               |
| Colour             | Metal grey                       |
| Product Dimensions | Dim.: 120 x 200 x 35 cm          |
|                    | Weight : 19,58 kg                |
|                    | Maximum load per shelf: 70 Kg    |
| Fixation           | 5 adjustable fixings every 25 mm |
| Mounting           | Quick assembly without tools - 6 |
|                    | minutes                          |
| Origin             | Design and development France    |
|                    | Manufacturing PRC                |