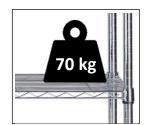

## Adjustable shelves every 25 mm

Maximum load per shelf: 70 kg

Easy assembly without tools in only Grant Facilities

Chromium-plated metal wire structure that prevents dust deposits, easy to maintain.

Multi-functional, the chrome-plated wire shelf is the essential accessory to furnish a small corner of your office. With its 5 levels and a width of 120 cm, you can keep all sorts of things within easy reach. all sorts of things within reach. Made of chrome-plated wire, the shelf is robust and resistant and can support 70 kg per shelf.

## MOBI5L

Chromed metal shelf with 5 shelves 120 cm

| TECHNICAL FEATURES |                                  |
|--------------------|----------------------------------|
| Reference          | MOBI5L                           |
| EAN                | 3129710014583                    |
| Materials          | Chromed metal wire               |
| Colour             | Metal grey                       |
| Product Dimensions | Dim.: 120 x 200 x 35 cm          |
|                    | Weight : 19,58 kg                |
|                    | Maximum load per shelf: 70 Kg    |
| Fixation           | 5 adjustable fixings every 25 mm |
| Mounting           | Quick assembly without tools - 6 |
|                    | minutes                          |
| Origin             | Design and development France    |
|                    | Manufacturing PRC                |