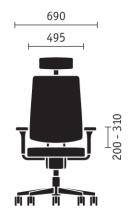

## black dot 24 (bd-124)

Swivel chair for use 24h and user weight up to 150 kg

## Performances:

- Similar ® synchronised mechanics with reinforced springs
- Lifting with Sedolift® system (gas plus additional damping)
- Depth-adjustable seat, upholstered in "Pure" fabric
- Breathable elastic mesh backrest
- · Height adjustable lumbar support
- · Vinyl headrest, adjustable in height and inclination
- 4-D adjustable armrests with soft-touch armrests
- · 5-star black painted aluminium base
- Soft self-braking double castors for hard floors