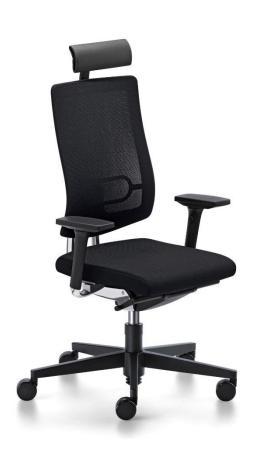

## black dot 24 (bd-124)

Swivel chair for use 24h and user weight up to 150 kg

## Performances:

- Similar ® synchronised mechanics with reinforced springs
- Lifting with Sedolift® system (gas plus additional damping)
- Depth-adjustable seat, upholstered in "Pure" fabric
- Breathable elastic mesh backrest
- · Height adjustable lumbar support
- · Vinyl headrest, adjustable in height and inclination
- 4-D adjustable armrests with soft-touch armrests
- · 5-star black painted aluminium base
- Soft self-braking double castors for hard floors