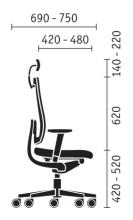

## black dot 24 (bd-124)

Swivel chair for use 24h and user weight up to 150 kg

## Performances:

- Similar ® synchronised mechanics with reinforced springs
- Lifting with Sedolift® system (gas plus additional damping)
- Depth-adjustable seat, upholstered in "Pure" fabric
- Breathable elastic mesh backrest
- · Height adjustable lumbar support
- · Vinyl headrest, adjustable in height and inclination
- 4-D adjustable armrests with soft-touch armrests
- · 5-star black painted aluminium base
- Soft self-braking double castors for hard floors